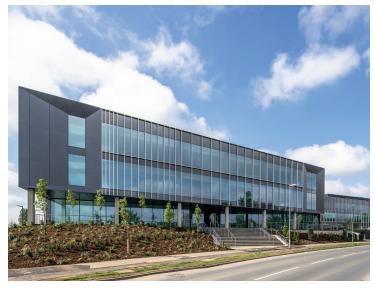

## **Unit 25 Cambridge Science Park**

## **Project Details**

Location: Cambridge

**Product: ULTIMA Insulated Spandrel Panels** 

Finishes: Dark and light bronze PPC

Unit 25 Cambridge Science Park is a state of the art facility providing laboratories and office space for Bio tech and Med Tech companies. This BREEAM Good facility was built by SDC and features an external façade of glass, metallic panels and fins for solar shading. At each corner of the building a chamfered picture frame feature of curtain walling and panels, adds to the modern design. Manufactured in 2 parts, each element was assembled using a combination of aluminium stud welding and bonding techniques developed by Metalline. The fins were then fitted to the glazed panels using an aluminium bracket support system to ensure structural integrity.