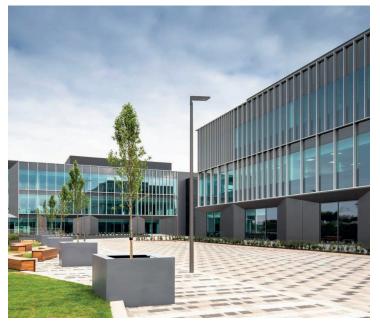

## **Unit 25 Cambridge Science Park**

## **Project Details**

Location: Cambridge

**Product: ULTIMA Insulated Spandrel Panels** 

Finishes: Dark and light bronze PPC

Unit 25 Cambridge Science Park is a state of the art facility providing laboratories and office space for Bio tech and Med Tech companies. This BREEAM Good facility was built by SDC and features an external façade of glass, metallic panels and fins for solar shading. At each corner of the building a chamfered picture frame feature of curtain walling and panels, adds to the modern design. Manufactured in 2 parts, each element was assembled using a combination of aluminium stud welding and bonding techniques developed by Metalline. The fins were then fitted to the glazed panels using an aluminium bracket support system to ensure structural integrity.