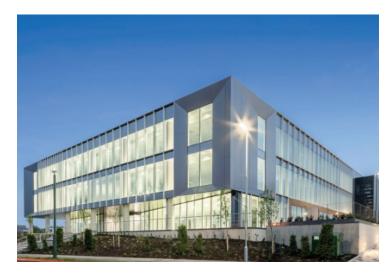

## **Unit 25 Cambridge Science Park**

## **Project Details**

Location: Cambridge

**Product: ULTIMA Insulated Spandrel Panels** 

Finishes: Dark and light bronze PPC

Unit 25 Cambridge Science Park is a state of the art facility providing laboratories and office space for Bio tech and Med Tech companies. This BREEAM Good facility was built by SDC and features an external façade of glass, metallic panels and fins for solar shading. At each corner of the building a chamfered picture frame feature of curtain walling and panels, adds to the modern design. Manufactured in 2 parts, each element was assembled using a combination of aluminium stud welding and bonding techniques developed by Metalline. The fins were then fitted to the glazed panels using an aluminium bracket support system to ensure structural integrity.