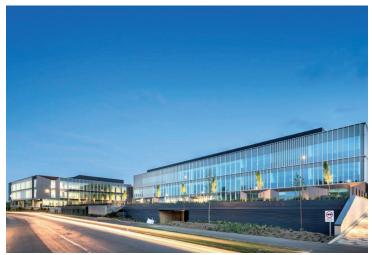

## **Unit 25 Cambridge Science Park**

## **Project Details**

Location: Cambridge

**Product: ULTIMA Insulated Spandrel Panels** 

Finishes: Dark and light bronze PPC

Unit 25 Cambridge Science Park is a state of the art facility providing laboratories and office space for Bio tech and Med Tech companies. This BREEAM Good facility was built by SDC and features an external façade of glass, metallic panels and fins for solar shading. At each corner of the building a chamfered picture frame feature of curtain walling and panels, adds to the modern design. Manufactured in 2 parts, each element was assembled using a combination of aluminium stud welding and bonding techniques developed by Metalline. The fins were then fitted to the glazed panels using an aluminium bracket support system to ensure structural integrity.