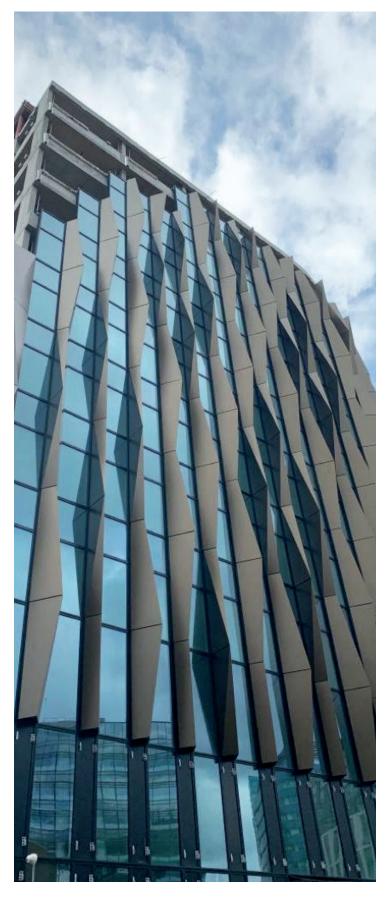

## Minories Hotel, London

## **Project Details**

Location: London

Products: Bespoke 3D twisted fins

Finishes: Finished in dark and light bronze PPC

Metalline have produced a range of bespoke 3D twisted fins that willtake centre stage on the exterior of the redeveloped Minories Hotel. Working in close co-operation with the building envelope and façade contractor Colorminium, Metalline have produced a range of bespoke 3D twisted fins that will when complete take centre stage on the exterior of the redeveloped Minories Hotel in the City of London. This stunning feature was the brainchild of ACME architects who in collaboration with The Murphy Façade studio have designed a series of full storey aluminium fins that clad the existing precast frame and create a bridge between that and the unitised glazing.