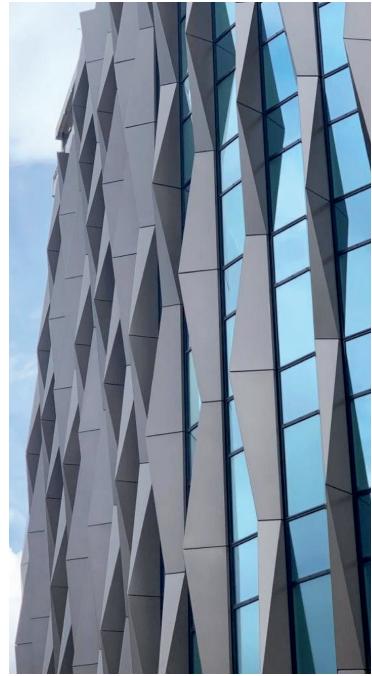

## Minories Hotel, London

## **Project Details**

Location: London

Products: Bespoke 3D twisted fins

Finishes: Finished in dark and light bronze PPC

Metalline have produced a range of bespoke 3D twisted fins that willtake centre stage on the exterior of the redeveloped Minories Hotel. Working in close co-operation with the building envelope and façade contractor Colorminium, Metalline have produced a range of bespoke 3D twisted fins that will when complete take centre stage on the exterior of the redeveloped Minories Hotel in the City of London. This stunning feature was the brainchild of ACME architects who in collaboration with The Murphy Façade studio have designed a series of full storey aluminium fins that clad the existing precast frame and create a bridge between that and the unitised glazing.