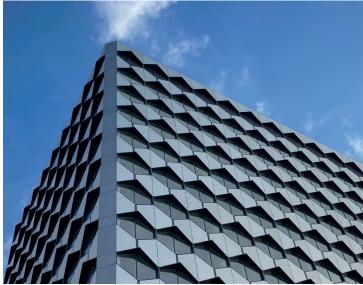

## **Project Details**

Location: Birmingham

Products: ULTIMA Insulated Spandrel Panels, UNITY Aluminium

Rainscreen Panels

Finishes: Black polyester powder coating

The HMRC regional hub at the Arena Central complex in Birmingham has provided over 240,000 sqft of grade A commercial space over its ground and 13 upper floors. The building features an external envelope of geometric glass and aluminium facades that create an iconic feature to this area of central Birmingham. The detailed design of the building's façade demanded a uniformity of colours which was achieved using a single ingot of J57S Up aluminium. The ULTIMA Insulated Spandrel Panels were finished in a black polyester powder coating. The individual UNITY rainscreen panels were supplied in a two – tone specialist 1934 and 1953 Unatex silver anodised finish.