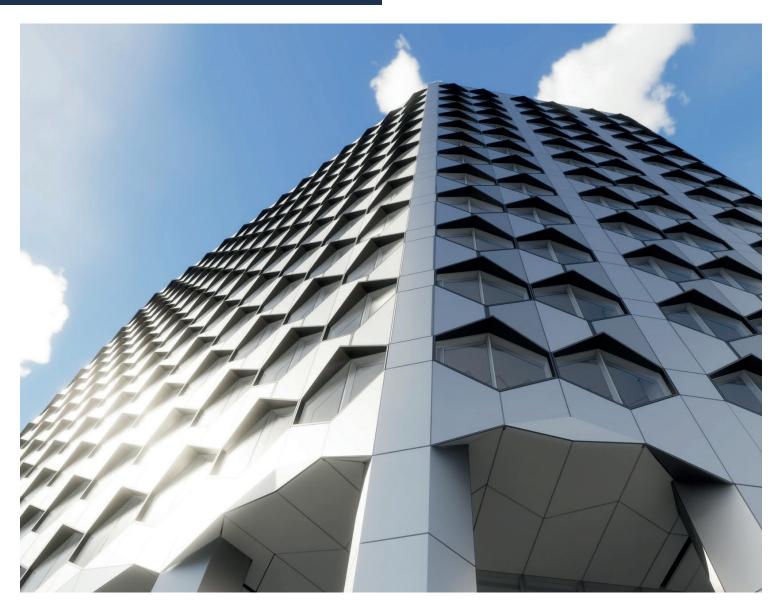

## **Project Details**

Location: Birmingham

Products: ULTIMA Insulated Spandrel Panels, UNITY Aluminium

Rainscreen Panels

Finishes: Black polyester powder coating

The HMRC regional hub at the Arena Central complex in Birmingham has provided over 240,000 sqft of grade A commercial space over its ground and 13 upper floors. The building features an external envelope of geometric glass and aluminium facades that create an iconic feature to this area of central Birmingham. The detailed design of the building's façade demanded a uniformity of colours which was achieved using a single ingot of J57S Up aluminium. The ULTIMA Insulated Spandrel Panels were finished in a black polyester powder coating. The individual UNITY rainscreen panels were supplied in a two – tone specialist 1934 and 1953 Unatex silver anodised finish.