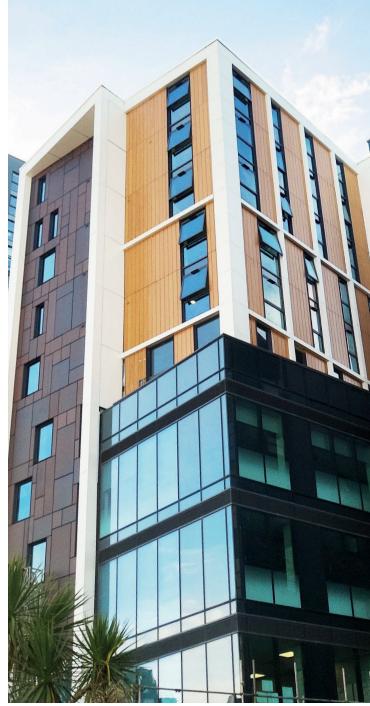

## **Project Details**

Location: Bournemouth

Product: UNITY SF A2 & UNITY TF A2

Finishes: Wood effect

The project focused on faithfully reproducing the original design by integrating Metalline's UNITY A2 Secret Fix rainscreen system, renowned for its non-combustible cassette design and easy installation. This system, chosen for its excellent fire performance, UV resistance, and seamless appearance, was complimented by UNITY A2 Through Fix panels with a wood effect, ensuring harmony with the original façade while offering benefits like UV resistance, durability, and cost-effectiveness.