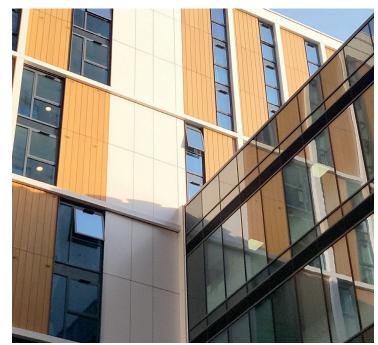

## **Project Details**

Location: Bournemouth

Product: UNITY SF A2 & UNITY TF A2

Finishes: Wood effect

The project focused on faithfully reproducing the original design by integrating Metalline's UNITY A2 Secret Fix rainscreen system, renowned for its non-combustible cassette design and easy installation. This system, chosen for its excellent fire performance, UV resistance, and seamless appearance, was complimented by UNITY A2 Through Fix panels with a wood effect, ensuring harmony with the original façade while offering benefits like UV resistance, durability, and cost-effectiveness.