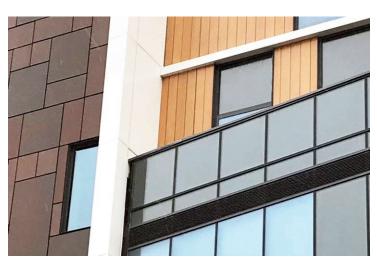

## **Project Details**

Location: Bournemouth

Product: UNITY SF A2 & UNITY TF A2

Finishes: Wood effect

The project focused on faithfully reproducing the original design by integrating Metalline's UNITY A2 Secret Fix rainscreen system, renowned for its non-combustible cassette design and easy installation. This system, chosen for its excellent fire performance, UV resistance, and seamless appearance, was complimented by UNITY A2 Through Fix panels with a wood effect, ensuring harmony with the original façade while offering benefits like UV resistance, durability, and cost-effectiveness.