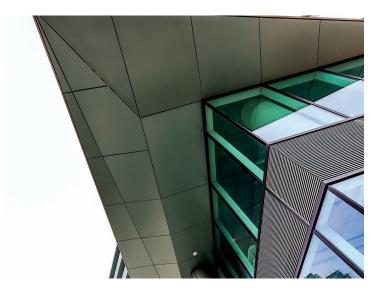

## **Project Details**

Location: Bristol

Product: UNITY Aluminium Rainscreen Panels

Finishes: PPC in champagne and sea foam green

Metalline supplied and manufactured over 3000m<sup>2</sup> of bespoke aluminium rainscreen panels which included large 4.0metre x 2.0metre panels featuring a 3D effect diagonal crease across each panel to enhance the light and shaded appearance of the façade. Each of these panels were finished and delivered in batch quantity to ensure continuity of colour. Working closely with Darling Associates and Glassolutions, Metalline produced a special bespoke support bracket to accommodate the 3D effect panels. These were pre-assembled in factory-controlled conditions to shorten installation time on site.