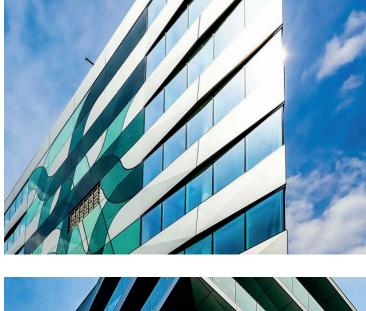

## **Project Details**

Location: Bristol

Product: UNITY Aluminium Rainscreen Panels

Finishes: PPC in champagne and sea foam green

Metalline supplied and manufactured over 3000m<sup>2</sup> of bespoke aluminium rainscreen panels which included large 4.0metre x 2.0metre panels featuring a 3D effect diagonal crease across each panel to enhance the light and shaded appearance of the façade. Each of these panels were finished and delivered in batch quantity to ensure continuity of colour. Working closely with Darling Associates and Glassolutions, Metalline produced a special bespoke support bracket to accommodate the 3D effect panels. These were pre-assembled in factory-controlled conditions to shorten installation time on site.