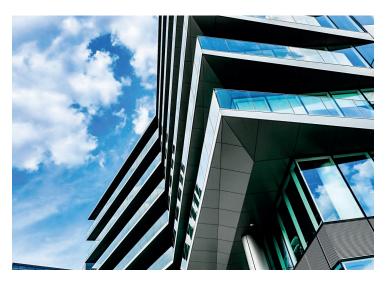

## **Project Details**

Location: Bristol

Product: UNITY Aluminium Rainscreen Panels

Finishes: PPC in champagne and sea foam green

Metalline supplied and manufactured over 3000m<sup>2</sup> of bespoke aluminium rainscreen panels which included large 4.0metre x 2.0metre panels featuring a 3D effect diagonal crease across each panel to enhance the light and shaded appearance of the façade. Each of these panels were finished and delivered in batch quantity to ensure continuity of colour. Working closely with Darling Associates and Glassolutions, Metalline produced a special bespoke support bracket to accommodate the 3D effect panels. These were pre-assembled in factory-controlled conditions to shorten installation time on site.