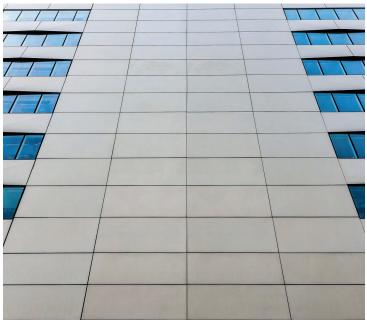

## **Project Details**

Location: Bristol

Product: UNITY Aluminium Rainscreen Panels

Finishes: PPC in champagne and sea foam green

Metalline supplied and manufactured over 3000m<sup>2</sup> of bespoke aluminium rainscreen panels which included large 4.0metre x 2.0metre panels featuring a 3D effect diagonal crease across each panel to enhance the light and shaded appearance of the façade. Each of these panels were finished and delivered in batch quantity to ensure continuity of colour. Working closely with Darling Associates and Glassolutions, Metalline produced a special bespoke support bracket to accommodate the 3D effect panels. These were pre-assembled in factory-controlled conditions to shorten installation time on site.