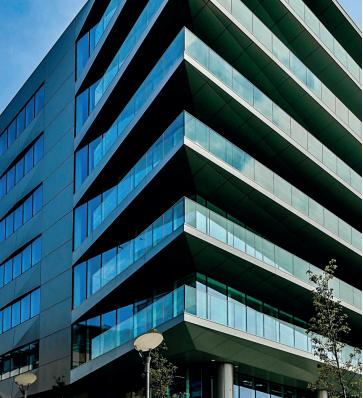

## **Project Details**

Location: Bristol

Product: UNITY Aluminium Rainscreen Panels

Finishes: PPC in champagne and sea foam green

Metalline supplied and manufactured over 3000m<sup>2</sup> of bespoke aluminium rainscreen panels which included large 4.0metre x 2.0metre panels featuring a 3D effect diagonal crease across each panel to enhance the light and shaded appearance of the façade. Each of these panels were finished and delivered in batch quantity to ensure continuity of colour. Working closely with Darling Associates and Glassolutions, Metalline produced a special bespoke support bracket to accommodate the 3D effect panels. These were pre-assembled in factory-controlled conditions to shorten installation time on site.