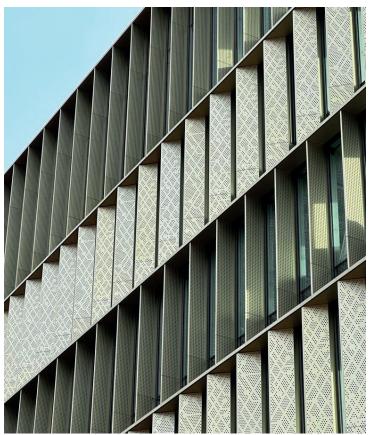

## **Project Details**

Location: Manchester

Product: UNITY SF & ULTIMA 4

Finishes: Anodised aluminium in Regency Gold

Featuring a dynamic combination of Gold Anodised Perforated UNITY SF panels fixed to the specially engineered ULTIMA 4 spandrel system, this project presented both aesthetic and technical challenges. The intricate perforated pattern of each panel seamlessly fits into the building's design, transforming the entire facade into a work of art. This bold, innovative cladding solution not only enhanced the building's visual appeal but also set a new benchmark for complex rainscreen systems.