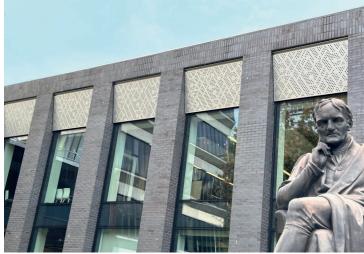

## **Project Details**

Location: Manchester

Product: UNITY SF & ULTIMA 4

Finishes: Anodised aluminium in Regency Gold

Featuring a dynamic combination of Gold Anodised Perforated UNITY SF panels fixed to the specially engineered ULTIMA 4 spandrel system, this project presented both aesthetic and technical challenges. The intricate perforated pattern of each panel seamlessly fits into the building's design, transforming the entire facade into a work of art. This bold, innovative cladding solution not only enhanced the building's visual appeal but also set a new benchmark for complex rainscreen systems.