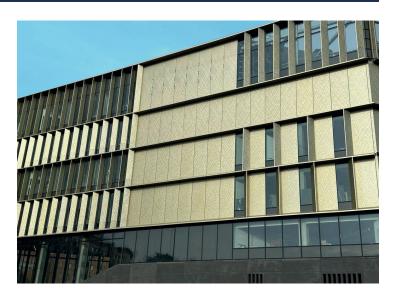

## **Project Details**

Location: Manchester

Product: UNITY SF & ULTIMA 4

Finishes: Anodised aluminium in Regency Gold

Featuring a dynamic combination of Gold Anodised Perforated UNITY SF panels fixed to the specially engineered ULTIMA 4 spandrel system, this project presented both aesthetic and technical challenges. The intricate perforated pattern of each panel seamlessly fits into the building's design, transforming the entire facade into a work of art. This bold, innovative cladding solution not only enhanced the building's visual appeal but also set a new benchmark for complex rainscreen systems.