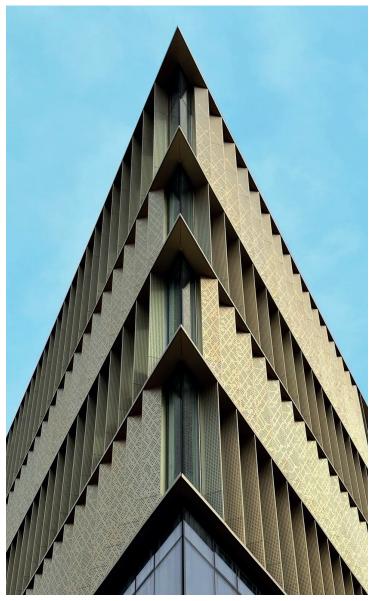

## **Project Details**

Location: Manchester

Product: UNITY SF & ULTIMA 4

Finishes: Anodised aluminium in Regency Gold

Featuring a dynamic combination of Gold Anodised Perforated UNITY SF panels fixed to the specially engineered ULTIMA 4 spandrel system, this project presented both aesthetic and technical challenges. The intricate perforated pattern of each panel seamlessly fits into the building's design, transforming the entire facade into a work of art. This bold, innovative cladding solution not only enhanced the building's visual appeal but also set a new benchmark for complex rainscreen systems.