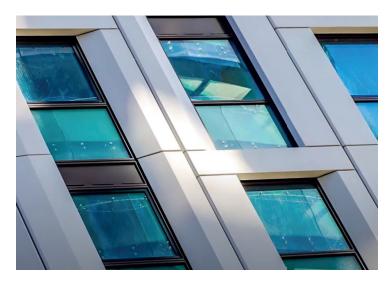

## **Canary Wharf Residential Project**

## **Project Details**

Location: London

Product: UNITY Aluminium Rainscreen Panels

Finishes: PPC in stone texture

Rainscreen cladding specialists Metalline are the first to use an innovative stone textured finish on their range of CWCT certified UNITY rainscreen cladding panels. The finish, which to the naked eye looks like stone is a perfect substitute for natural stone cladding panels and offers a range of cost saving benefits. The use of aluminum also offers the architect more design options. Presenting this finish allowed Metalline to outline the huge cost savings that could be achieved by specifying their aluminium UNITY rainscreen panel with the new stone textured PPC applied.