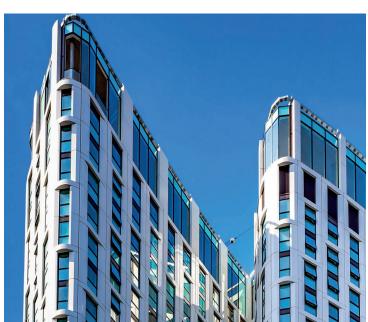

## **Canary Wharf Residential Project**

## **Project Details**

Location: London

Product: UNITY Aluminium Rainscreen Panels

Finishes: PPC in stone texture

Rainscreen cladding specialists Metalline are the first to use an innovative stone textured finish on their range of CWCT certified UNITY rainscreen cladding panels. The finish, which to the naked eye looks like stone is a perfect substitute for natural stone cladding panels and offers a range of cost saving benefits. The use of aluminum also offers the architect more design options. Presenting this finish allowed Metalline to outline the huge cost savings that could be achieved by specifying their aluminium UNITY rainscreen panel with the new stone textured PPC applied.