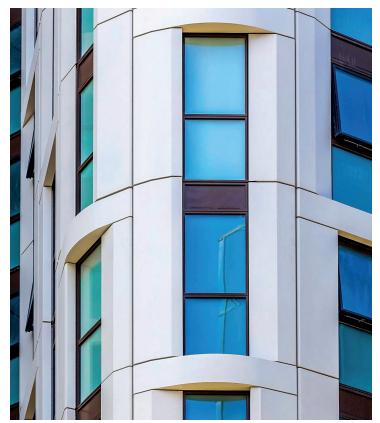

## **Canary Wharf Residential Project**

## **Project Details**

Location: London

Product: UNITY Aluminium Rainscreen Panels

Finishes: PPC in stone texture

Rainscreen cladding specialists Metalline are the first to use an innovative stone textured finish on their range of CWCT certified UNITY rainscreen cladding panels. The finish, which to the naked eye looks like stone is a perfect substitute for natural stone cladding panels and offers a range of cost saving benefits. The use of aluminum also offers the architect more design options. Presenting this finish allowed Metalline to outline the huge cost savings that could be achieved by specifying their aluminium UNITY rainscreen panel with the new stone textured PPC applied.