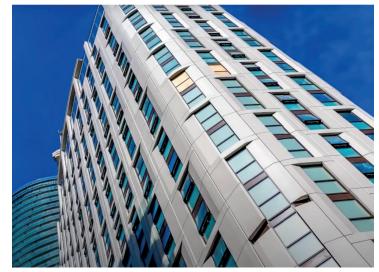

## **Canary Wharf Residential Project**

## **Project Details**

Location: London

Product: UNITY Aluminium Rainscreen Panels

Finishes: PPC in stone texture

Rainscreen cladding specialists Metalline are the first to use an innovative stone textured finish on their range of CWCT certified UNITY rainscreen cladding panels. The finish, which to the naked eye looks like stone is a perfect substitute for natural stone cladding panels and offers a range of cost saving benefits. The use of aluminum also offers the architect more design options. Presenting this finish allowed Metalline to outline the huge cost savings that could be achieved by specifying their aluminium UNITY rainscreen panel with the new stone textured PPC applied.