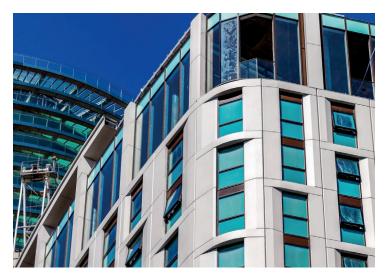

## **Canary Wharf Residential Project**

## **Project Details**

Location: London

Product: UNITY Aluminium Rainscreen Panels

Finishes: PPC in stone texture

Rainscreen cladding specialists Metalline are the first to use an innovative stone textured finish on their range of CWCT certified UNITY rainscreen cladding panels. The finish, which to the naked eye looks like stone is a perfect substitute for natural stone cladding panels and offers a range of cost saving benefits. The use of aluminum also offers the architect more design options. Presenting this finish allowed Metalline to outline the huge cost savings that could be achieved by specifying their aluminium UNITY rainscreen panel with the new stone textured PPC applied.