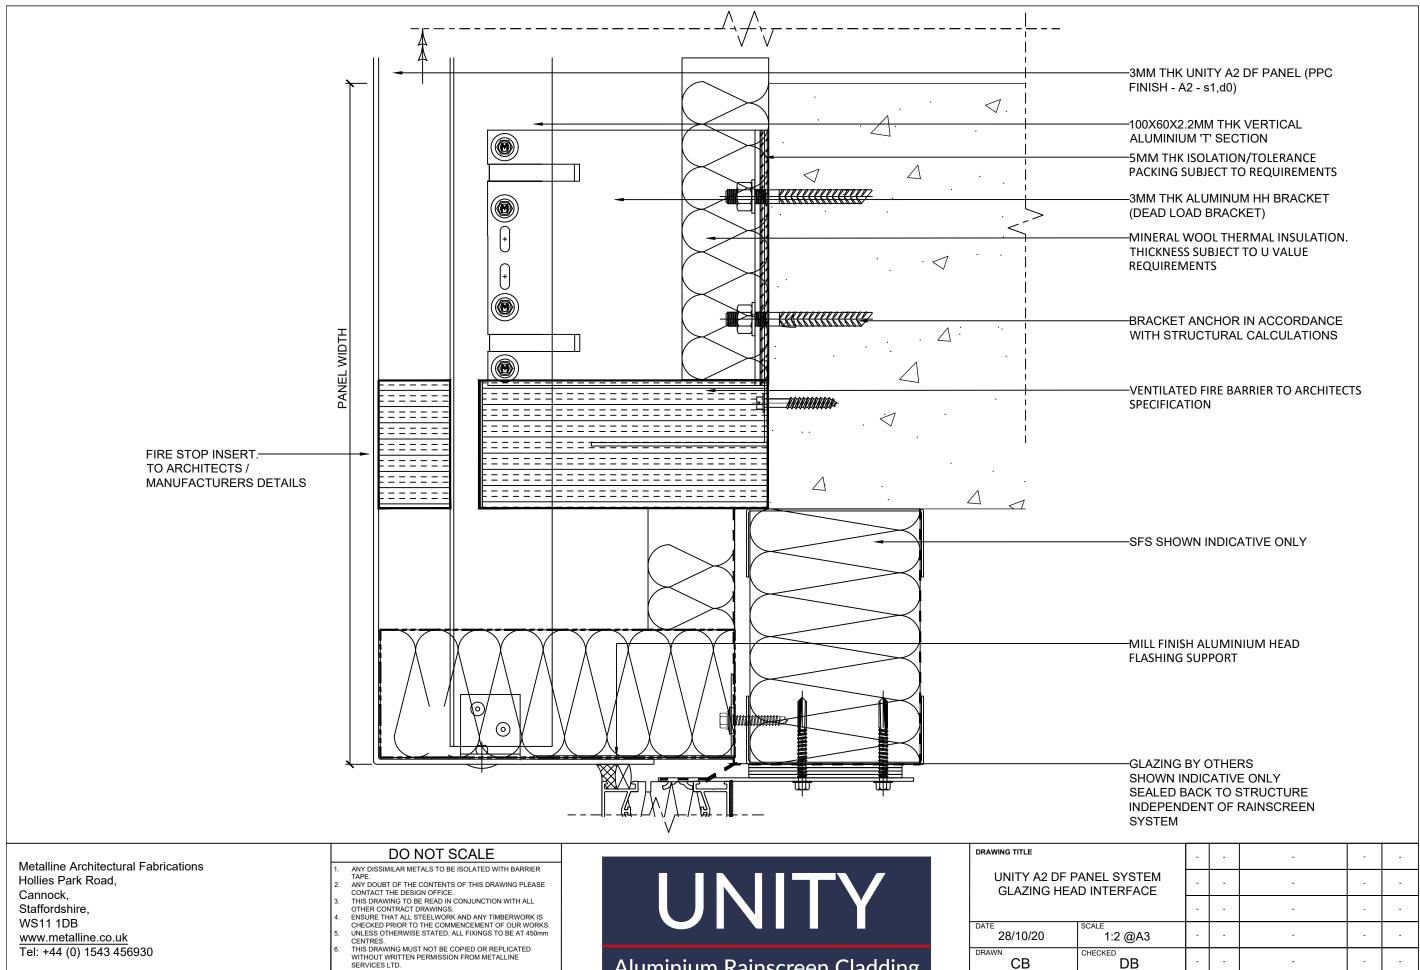

| DRAWING TITLE                                      |            | -   | -  | -           | -    | -     |
|----------------------------------------------------|------------|-----|----|-------------|------|-------|
| UNITY A2 DF PANEL SYSTEM<br>GLAZING HEAD INTERFACE |            | -   | 1  | -           | -    | -     |
|                                                    |            | -   | ı  | -           | -    | -     |
| 28/10/20                                           | 1:2 @A3    | -   | -  | -           | -    | -     |
| CB                                                 | DB         | -   | -  | -           | -    | -     |
| UA2-DF-07                                          | REVISION - | REV | BY | DESCRIPTION | DATE | CHK'D |