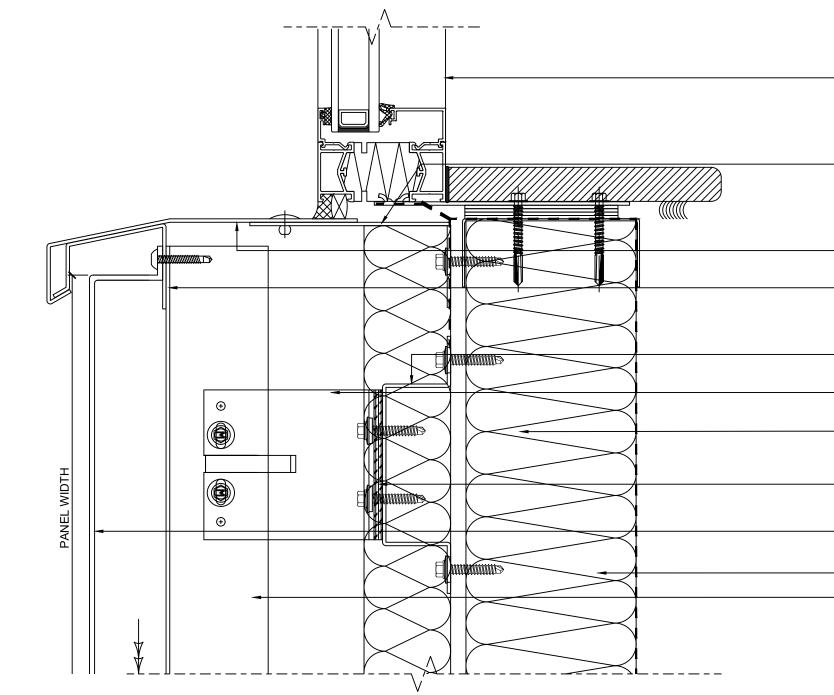

|                        |                                                                | GLAZING BY OTHERS<br>SHOWN INDICATIVE ONLY<br>SEALED BACK TO STRUCTURE<br>INDEPENDENT OF RAINSCREEN<br>SYSTEM |                                                                                  |       |                     |             |          |  |
|------------------------|----------------------------------------------------------------|---------------------------------------------------------------------------------------------------------------|----------------------------------------------------------------------------------|-------|---------------------|-------------|----------|--|
|                        |                                                                | MILL FIN<br>CILL FLA                                                                                          |                                                                                  | -     | NIUM<br>PPORT ANGLE |             |          |  |
|                        |                                                                | CILL FLA                                                                                                      | SHIN                                                                             | G     |                     |             |          |  |
|                        |                                                                | CILL RET                                                                                                      | CILL RETAINING PROFILE                                                           |       |                     |             |          |  |
|                        |                                                                |                                                                                                               |                                                                                  |       |                     |             |          |  |
|                        |                                                                |                                                                                                               | HORIZONTAL SUPPORT TOPHAT<br>PRE FILLED WITH INSULATION                          |       |                     |             |          |  |
|                        |                                                                | • • • • • • • •                                                                                               | –3MM THK ALUMINUM HH BRACKET<br>(WIND LOAD BRACKET)                              |       |                     |             |          |  |
|                        |                                                                | THICKNE                                                                                                       | MINERAL WOOL THERMAL INSULATION.<br>THICKNESS SUBJECT TO U VALUE<br>REQUIREMENTS |       |                     |             |          |  |
|                        | 5MM THK ISOLATION/TOLERANCE<br>PACKING SUBJECT TO REQUIREMENTS |                                                                                                               |                                                                                  |       |                     |             |          |  |
|                        |                                                                |                                                                                                               |                                                                                  |       | DF PANEL (PPC       |             |          |  |
|                        | FINISH - A2 - s1,d0)<br>                                       |                                                                                                               |                                                                                  |       |                     |             |          |  |
|                        |                                                                |                                                                                                               |                                                                                  |       | VERTICAL            |             |          |  |
|                        |                                                                | ALUMINI                                                                                                       | UM'I                                                                             | ' SEC | HON                 |             |          |  |
|                        |                                                                |                                                                                                               |                                                                                  |       |                     |             |          |  |
|                        |                                                                |                                                                                                               |                                                                                  |       |                     |             |          |  |
|                        |                                                                |                                                                                                               |                                                                                  |       |                     |             |          |  |
| _                      | DRAWING TITLE                                                  |                                                                                                               | 1                                                                                |       |                     | <del></del> | <u> </u> |  |
|                        |                                                                | PANEL SYSTEM                                                                                                  | -                                                                                | -     | -                   | -           | -        |  |
| GLAZING CILL INTERFACE |                                                                | -                                                                                                             | -                                                                                | -     | -                   | -           |          |  |
| -                      | DATE 20/10/20                                                  | SCALE                                                                                                         | -                                                                                | -     | -                   |             | -        |  |
|                        | DRAWN<br>CB                                                    | 1:2 @A3                                                                                                       |                                                                                  | -     |                     | <u> </u>    |          |  |
| _                      | DRAWING No.                                                    | REVISION                                                                                                      | REV                                                                              | BY    | DESCRIPTION         | DATE        | СНК'D    |  |
|                        | UA2-DF-06                                                      | -                                                                                                             |                                                                                  |       |                     |             |          |  |
|                        |                                                                |                                                                                                               |                                                                                  |       |                     |             |          |  |