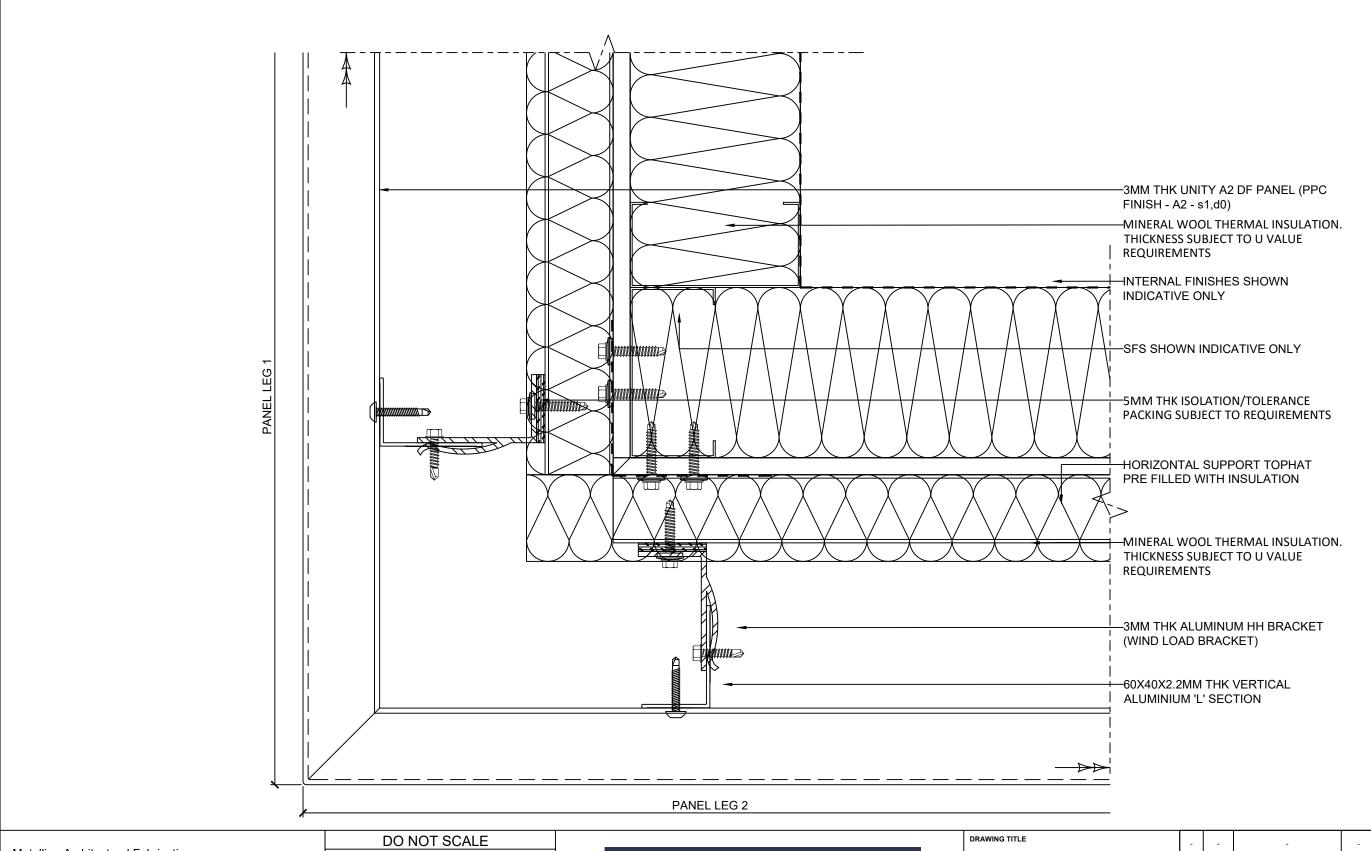

|  | UNITY A2 DF PANEL SYSTEM EXTERNAL CORNER DETAIL |            | 1   |    | -           | -    | -     |
|--|-------------------------------------------------|------------|-----|----|-------------|------|-------|
|  |                                                 |            | ı   | i  | -           | -    | -     |
|  |                                                 |            | ı   | i  | -           | -    | -     |
|  | DATE 28/10/20                                   | 1:2 @A3    | 1   | -  | -           | -    | -     |
|  | CB                                              | DB         | -   | -  | -           | -    | -     |
|  | DRAWING No. UA2-DF-04                           | REVISION - | REV | BY | DESCRIPTION | DATE | CHK'D |