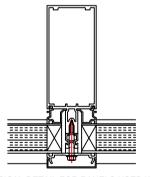

## ULTIMA - ULT 5 TYPICAL DETAILS

TYPICAL DETAIL FOR PANELS USED WITH STRUCTURAL GLAZING SYSTEMS

TYPICAL DETAIL FOR PANELS USED WITH **CURTAIN WALLING SYSTEMS** 