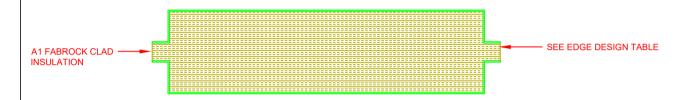

#### **ULTIMA A1**

**EXTERNAL: ALUMINIUM TRAY WITH ANODISED FINISH** 

INTERNAL: ALUMINIUM TRAY WITH ANODISED FINISH / MILL FINISH ALUMINIUM / PRE-GALVANISED STEEL

ULTIMA A2 (A2-s1,d0)

**EXTERNAL**: ALUMINIUM TRAY WITH PPC FINISH

INTERNAL: ALUMINIUM TRAY WITH PPC FINISH / ANODISED FINISH / MILL FINISH ALUMINIUM / PRE-GALVANISED STEEL

## **EDGE DESIGN TABLE**

ULTIMA A1 - OUTER TRAY WITH THERMAL BREAK

**INSULATION CORE** 

| - | = | = | = | = | = | - | - | = | - | - |   |
|---|---|---|---|---|---|---|---|---|---|---|---|
| - | Ξ | Ξ | Ξ | Ξ | Ξ | Ξ | Ξ | Ξ | Ξ | = | Ī |
| ٠ | - | - | - | - | - | - | - | - | - | - |   |
| - | = | Ξ | Ξ | Ξ | Ξ | Ξ | - | Ξ | Ξ | - |   |
| ٠ | _ | - | - | - | - | - | - | - | - | - |   |
|   | = | = | = | Ξ | Ξ | Ξ | - | = | Ξ | - |   |
| ٠ | _ | - | - | - | - | _ | - | - | _ | _ |   |
| Ξ | = | = | = | = | _ | _ | _ | = | _ | _ |   |
|   |   |   |   |   |   |   |   |   |   |   |   |

PERIMETER EDGE / THERMAL BREAK

ROUTERED EDGE DETAIL FOR STRUCTURAL GLAZING