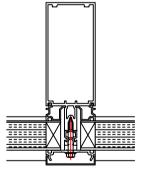

## ULTIMA - ULT 3 TYPICAL DETAILS

TYPICAL DETAIL FOR PANELS USED WITH STRUCTURAL GLAZING SYSTEMS

TYPICAL DETAIL FOR PANELS USED WITH **CURTAIN WALLING SYSTEMS** 