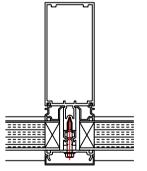

## ULTIMA - ULT 2 TYPICAL DETAILS

TYPICAL DETAIL FOR PANELS USED WITH STRUCTURAL GLAZING SYSTEMS

TYPICAL DETAIL FOR PANELS USED WITH **CURTAIN WALLING SYSTEMS** 