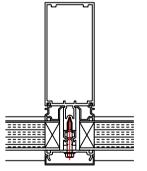

## **ULTIMA ULT 1**

ULTIMA - ULT 1 TYPICAL DETAILS

TYPICAL DETAIL FOR PANELS USED WITH STRUCTURAL GLAZING SYSTEMS

TYPICAL DETAIL FOR PANELS USED WITH **CURTAIN WALLING SYSTEMS** 