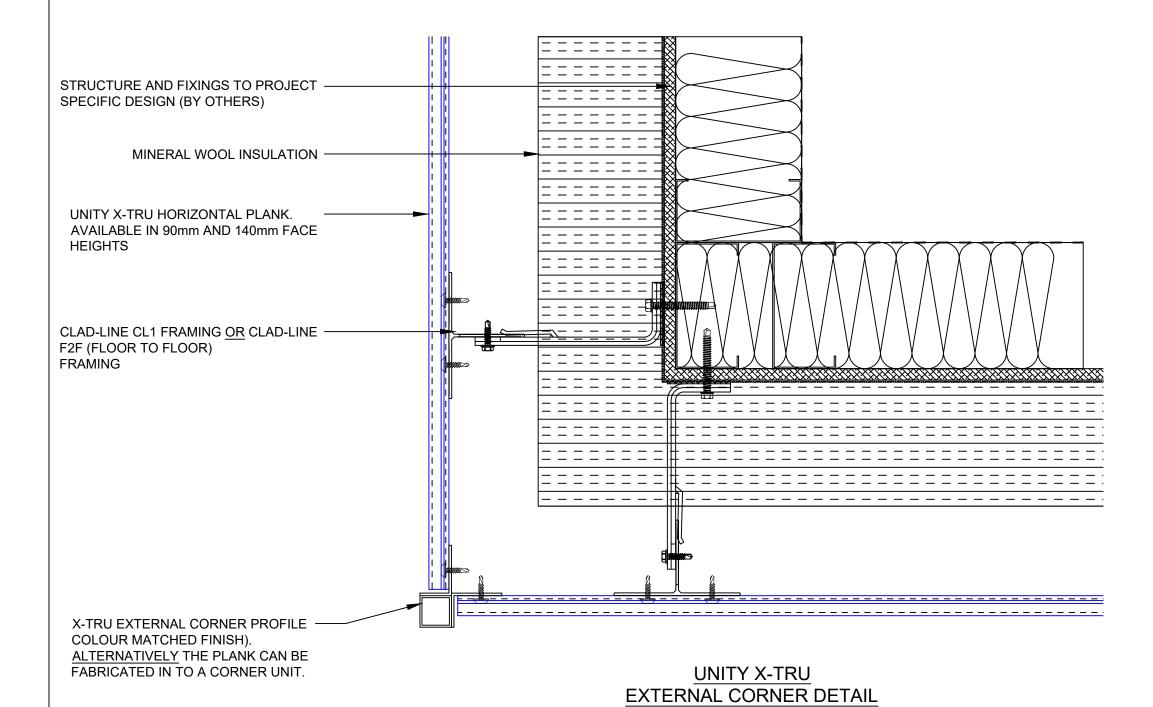

(HORIZONTAL PLANK)

| DRAWING TITLE               |          | -   | -  | -           | -    | -     |  |
|-----------------------------|----------|-----|----|-------------|------|-------|--|
| UNITY X-TRU TYPICAL DETAILS |          | -   | -  | -           | -    | -     |  |
| EXTERNAL CORNER DETAIL      |          | -   | -  | -           | -    | -     |  |
| 23/07/22                    | NTS      | -   | -  | -           | -    | -     |  |
| CB                          | CHECKED  | -   | -  | -           | -    | -     |  |
| DRAWING No. ML-XTRU-D03C    | REVISION | REV | BY | DESCRIPTION | DATE | CHK'D |  |