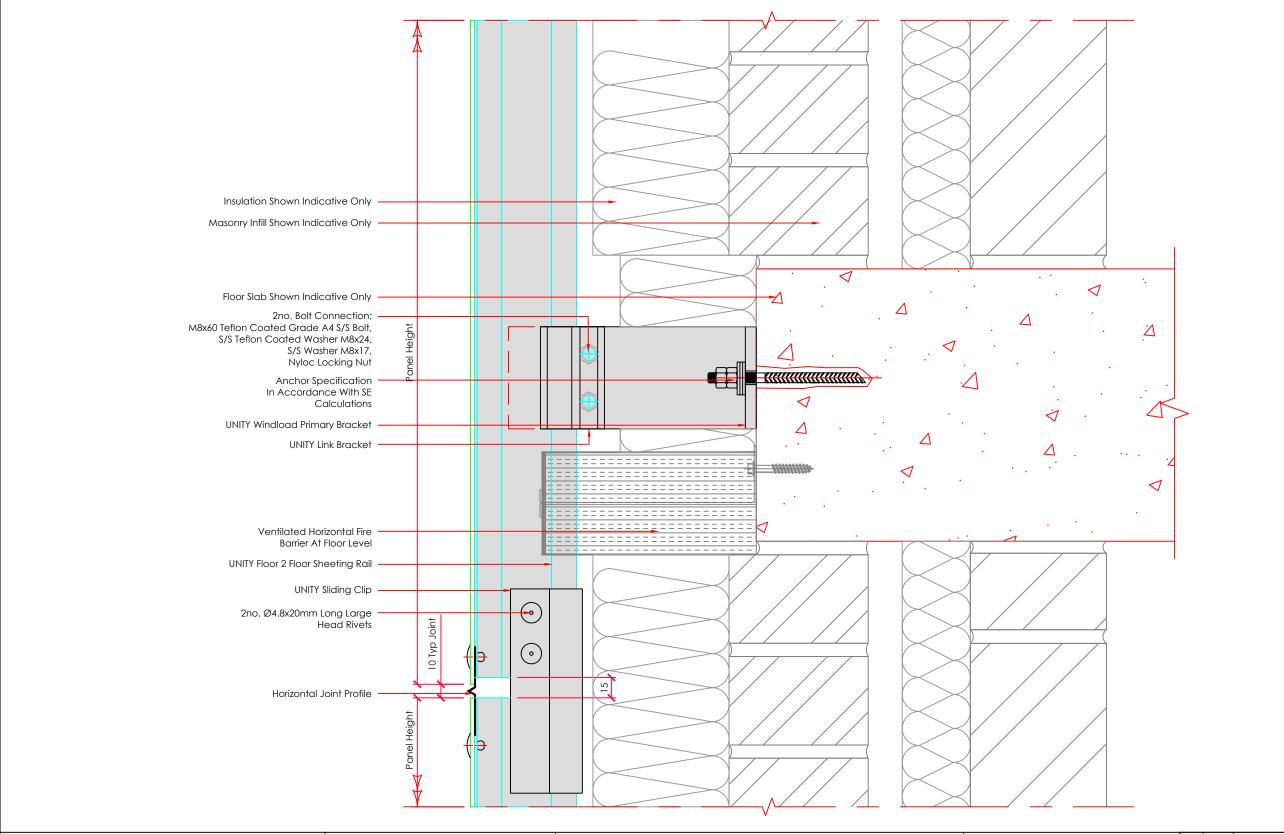

A Floor 2 Floor Rail System

|  | UNITY FLOOR 2 FLOOR SYSTEM WIND LOAD DETAIL 2 (VERTICAL) |            | -   | ,  | -           | -    | -     |  |
|--|----------------------------------------------------------|------------|-----|----|-------------|------|-------|--|
|  |                                                          |            | 1   | 1  | -           | ı    | 1     |  |
|  |                                                          |            | ı   | 1  | -           | 1    | ,     |  |
|  | DATE 20/7/20                                             | 1:2.5 @A3  | -   | ,  | -           | -    | -     |  |
|  | CB                                                       | CHECKED -  | -   | -  | -           | -    | -     |  |
|  | DRAWING No. 207                                          | REVISION - | REV | BY | DESCRIPTION | DATE | CHK'D |  |