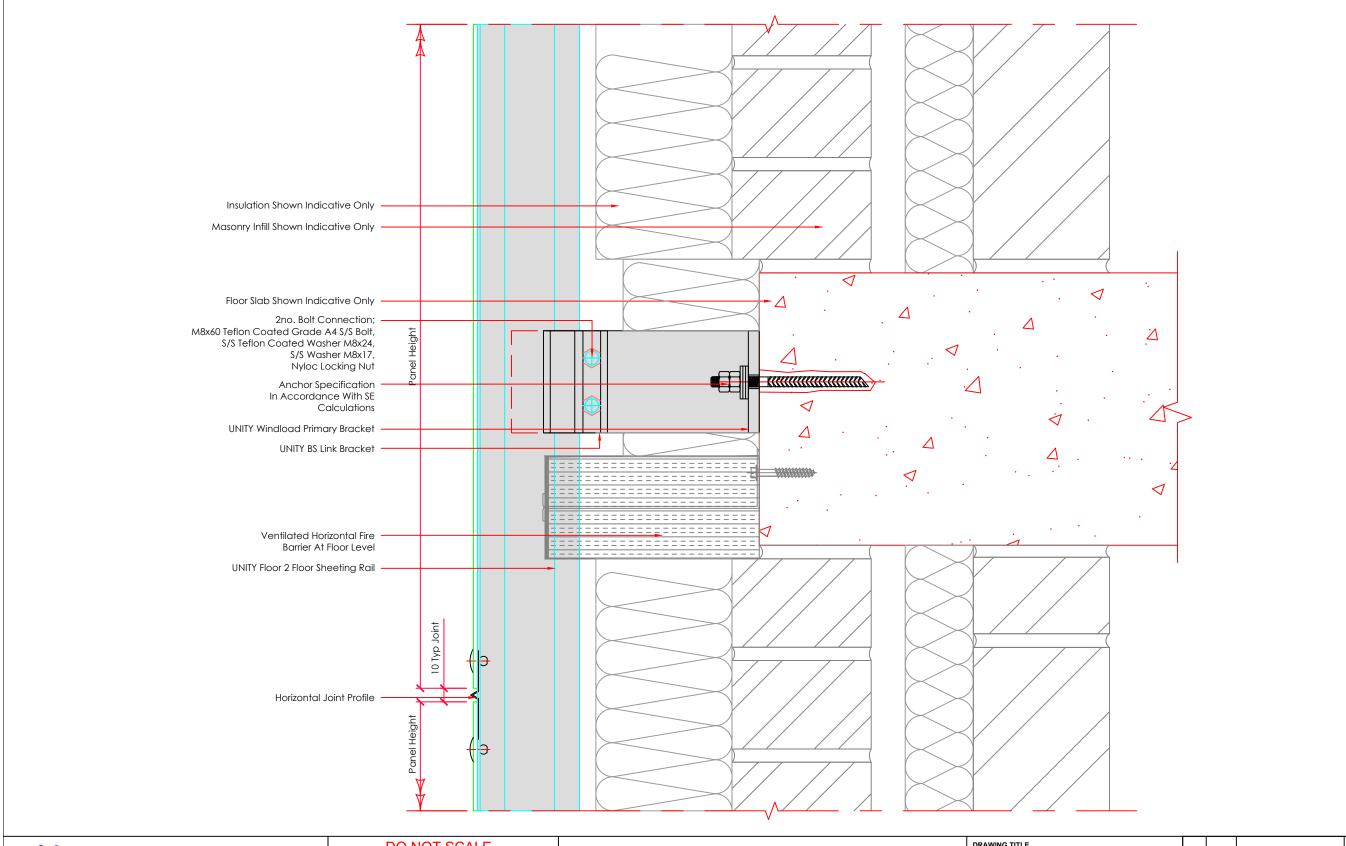

A Floor 2 Floor Rail System

|  | DRAWING TITLE  UNITY A1 FLOOR 2 FLOOR  SYSTEM |                  | -   | -  | -           | -    | -     |
|--|-----------------------------------------------|------------------|-----|----|-------------|------|-------|
|  |                                               |                  | -   | 1  | -           | -    | -     |
|  | WIND LOAD DET                                 | AIL 1 (VERTICAL) | -   | -  | -           | -    | -     |
|  | 20/7/20                                       | 1:2.5 @A3        | -   | -  | -           | -    | -     |
|  | CB                                            | CHECKED -        | -   | -  | -           | -    | -     |
|  | DRAWING No.<br>205                            | REVISION -       | REV | BY | DESCRIPTION | DATE | CHK'D |