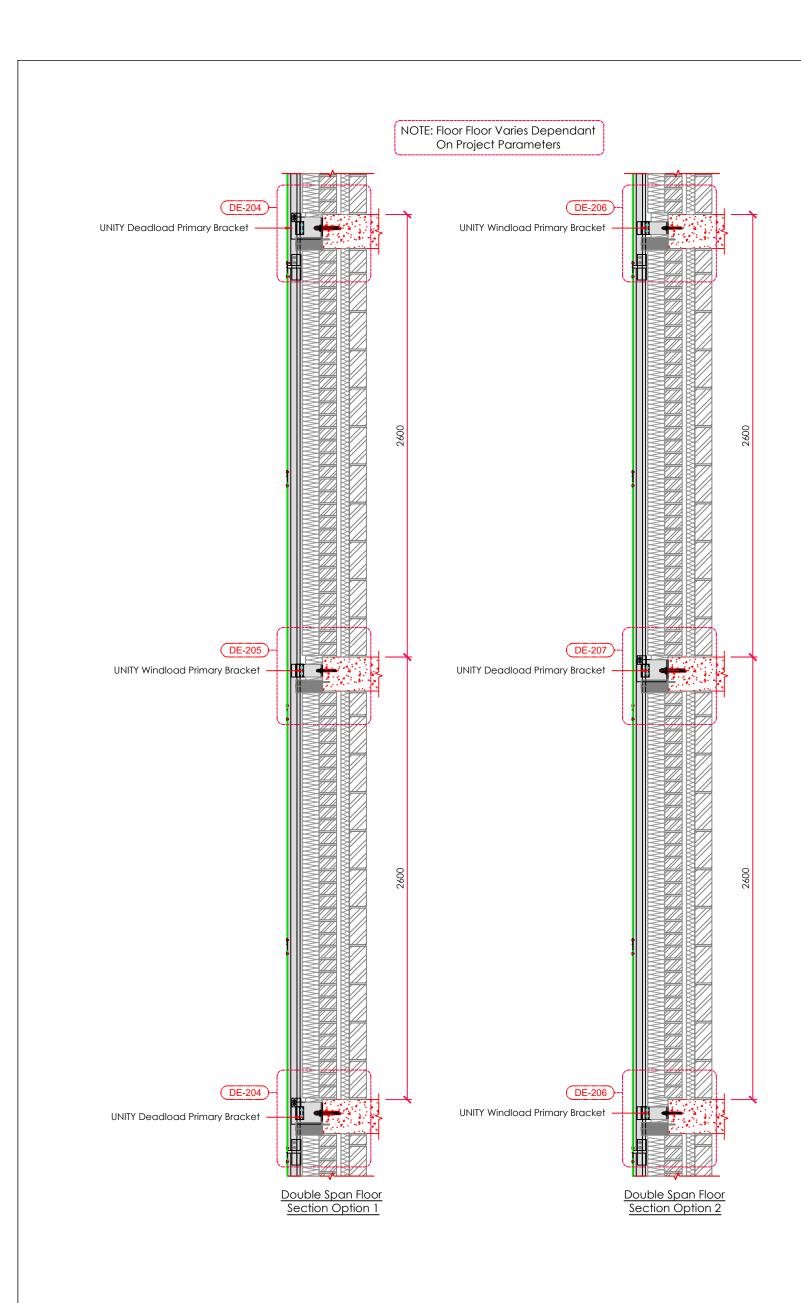

METALLINE\*

Metalline Architectural Fabrications Hollies Park Road, Cannock, Staffordshire, WS11 1DB www.metalline.co.uk Tel: +44 (0) 1543 456930

DO NOT SCALE

ANY DOUBT OF THE CONTENTS OF THIS DRAWING PLEASE CONTACT THE DESIGN OFFICE.
THIS DRAWING TO BE READ IN CONJUNCTION WITH ALL OTHER CONTRACT DRAWINGS.
DO NOT REPRODUCE THIS DRAWING (IN FULL OR PART) WITHOUT THE WRITTEN PERMISSION OF METALLINE (SERVICES) LTD
COPYRIGHT METALLINE (SERVICES) LTD 2020

| EA1                         | FLOOR FLOOR |  |  |  |  |
|-----------------------------|-------------|--|--|--|--|
| A Floor 2 Floor Rail System |             |  |  |  |  |

|  | DRAWING TITLE                                               |            | -   | -  | -           | -    | -     |
|--|-------------------------------------------------------------|------------|-----|----|-------------|------|-------|
|  | UNITY A1 FLOOR 2 FLOOR<br>SYSTEM<br>VERTICAL FLOOR SECTIONS |            | -   | -  | -           | -    | -     |
|  |                                                             |            | -   | -  | -           | -    | -     |
|  | 20/7/20                                                     | 1:20 @A3   | -   | -  | -           | -    | -     |
|  | CB                                                          | CHECKED _  | -   | -  | -           | -    | -     |
|  | DRAWING No. 202                                             | REVISION - | REV | BY | DESCRIPTION | DATE | CHK'D |