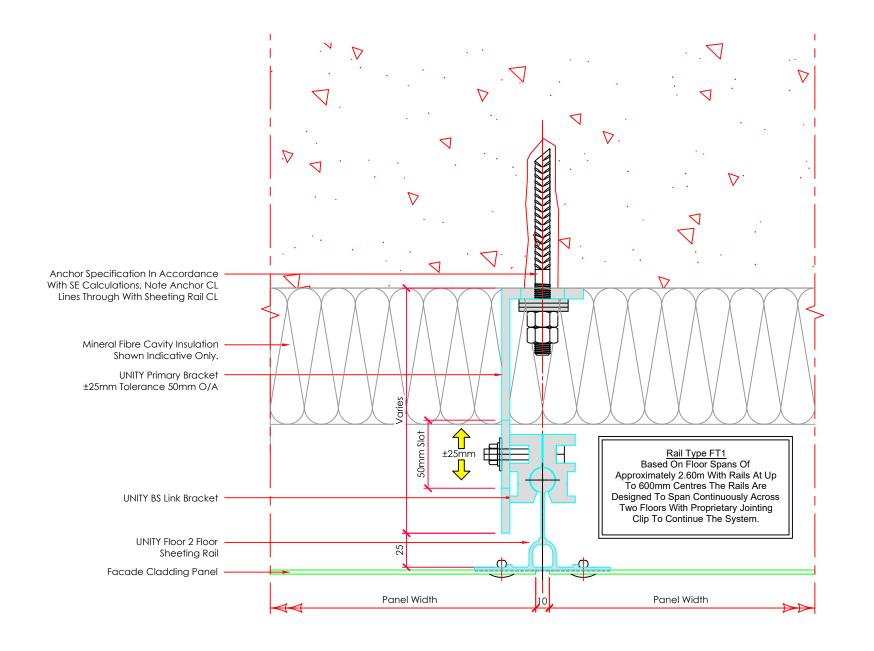

## Rail Rotation Tolerance

## All Rail Types

Angular Tolerances Accommodate Irregular Substrates Whilst Maintaining Cladding Line Or Facetted Approach To Curved Cladding Design.

- All Brackets Are Purpose Designed By A Structural Engineer On A Project By Project Basis.
- 2) Bolts Into The Substrate Are Purpose Designed For Each Project By A Structural Engineer But Are Based On The Use Of Either M8 Or M12 Stainless Steel Anchors.
- Site Proof Tests Of Anchors And Ongoing Workmanship Testing Of All Anchors Are Recommended.
- Rails Are Supplied To Site Cut To Length For The Designed Location OF The Rail.

A Floor 2 Floor Rail System

| DRAWING TITLE UNITY A1 FLOOR 2 FLOOR SYSTEM DEAD LOAD DETAIL (HORIZONTAL) |            | -   | -  | -           | -    | -     |
|---------------------------------------------------------------------------|------------|-----|----|-------------|------|-------|
|                                                                           |            | -   | -  | -           | -    | -     |
|                                                                           |            | -   | -  | -           | -    | -     |
| <sup>DATE</sup> 20/7/20                                                   | 1:2.5 @A3  | -   | -  | -           | -    | -     |
| CB                                                                        | CHECKED -  | -   | -  | -           | -    | -     |
| DRAWING No. 203                                                           | REVISION - | REV | BY | DESCRIPTION | DATE | CHK'D |