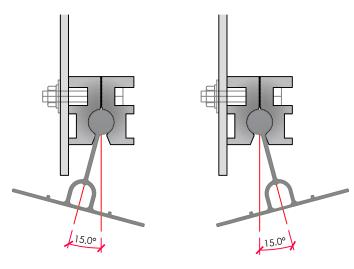

## Rail Rotation Tolerance

## All Rail Types

Angular Tolerances Accommodate Irregular Substrates Whilst Maintaining Cladding Line Or Facetted Approach To Curved Cladding Design.

- All Brackets Are Purpose Designed By A Structural Engineer On A Project By Project Basis.
- 2) Bolts Into The Substrate Are Purpose Designed For Each Project By A Structural Engineer But Are Based On The Use Of Either M8 Or M12 Stainless Steel Anchors.
- Site Proof Tests Of Anchors And Ongoing Workmanship Testing Of All Anchors Are Recommended.
- Rails Are Supplied To Site Cut To Length For The Designed Location OF The Rail.