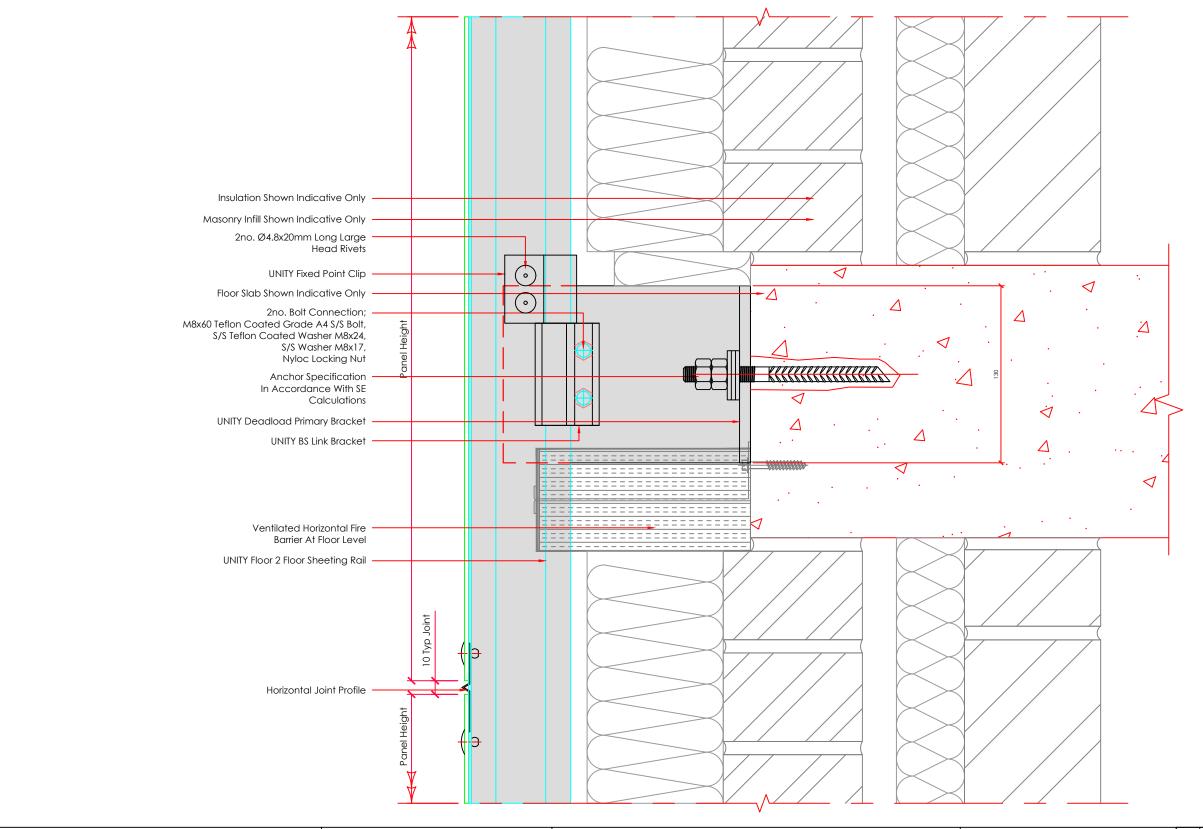

A Floor 2 Floor Rail System

|  | UNITY FLOOR 2 FLOOR SYSTEM DEAD LOAD DETAIL 2 (VERTICAL) |                   | -   | -  | -           | -    | -     |
|--|----------------------------------------------------------|-------------------|-----|----|-------------|------|-------|
|  |                                                          |                   | -   | -  | -           | -    | -     |
|  |                                                          |                   | -   |    | -           | -    | -     |
|  | DATE 20/7/20                                             | 1:2.5 <b>@</b> A3 | -   |    | -           | -    | -     |
|  | CB                                                       | CHECKED -         | -   | -  | -           | -    | -     |
|  | DRAWING No.<br>206                                       | REVISION _        | REV | BY | DESCRIPTION | DATE | CHK'D |