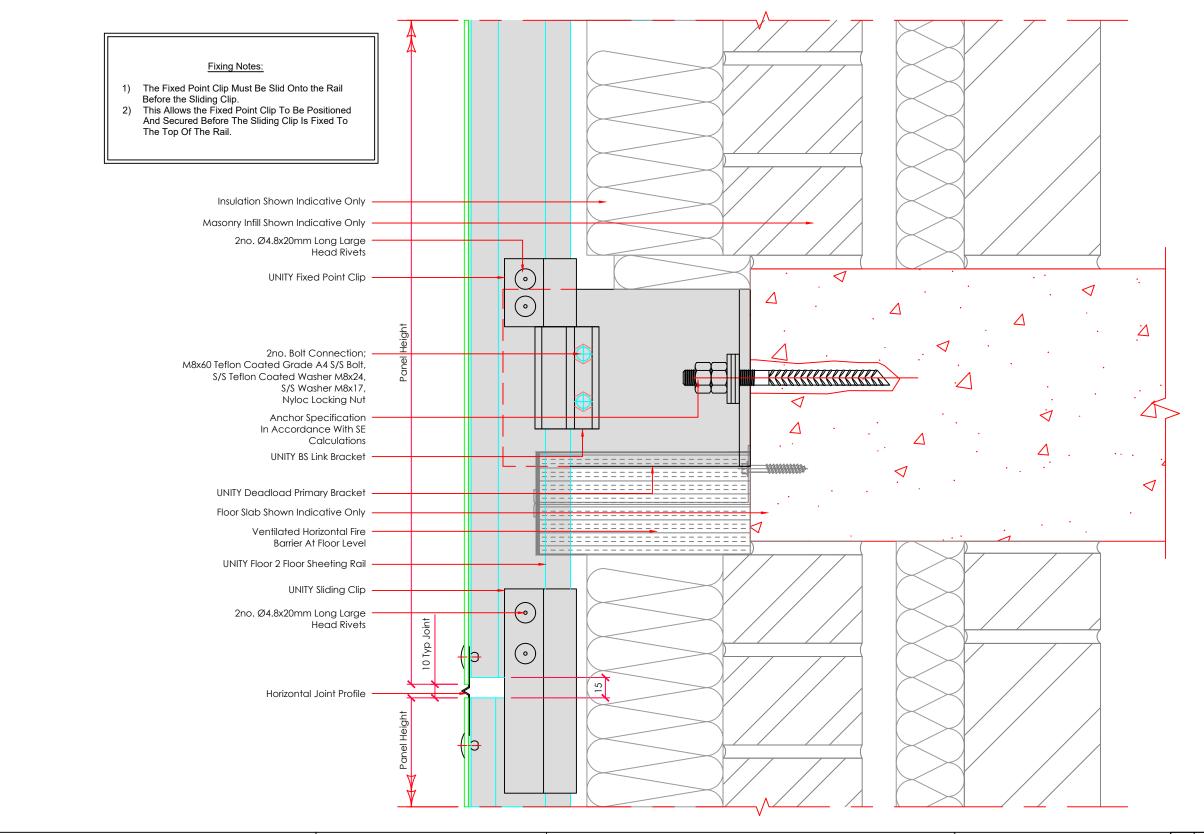

Metalline Architectural Fabrications Hollies Park Road, Cannock, Staffordshire, WS11 1DB www.metalline.co.uk Tel: +44 (0) 1543 456930

## DO NOT SCALE

- ANY DOUBT OF THE CONTENTS OF THIS DRAWING PLEASE CONTACT THE DESIGN OFFICE. THIS DRAWING TO BE READ IN CONJUNCTION WITH ALL OTHER CONTRACT DRAWINGS. DO NOT REPRODUCE THIS DRAWING (IN FULL OR PART) WITHOUT THE WRITTEN PERMISSION OF METALLINE

- (SERVICES) LTD COPYRIGHT METALLINE (SERVICES) LTD 2020

A Floor 2 Floor Rail System

|  | UNITY A1 FLOOR 2 FLOOR SYSTEM DEAD LOAD DETAIL 1 (VERTICAL) |            | -   | -  | -           | -    | -     |
|--|-------------------------------------------------------------|------------|-----|----|-------------|------|-------|
|  |                                                             |            | -   | -  | -           | -    | -     |
|  |                                                             |            | ,   | -  | -           | -    | -     |
|  | <sup>DATE</sup> 20/07/20                                    | 1:2.5 @A3  | -   | -  | -           | -    | -     |
|  | CB                                                          | CHECKED -  | -   | -  | -           | -    | -     |
|  | DRAWING No.                                                 | REVISION _ | REV | BY | DESCRIPTION | DATE | CHK'D |

204