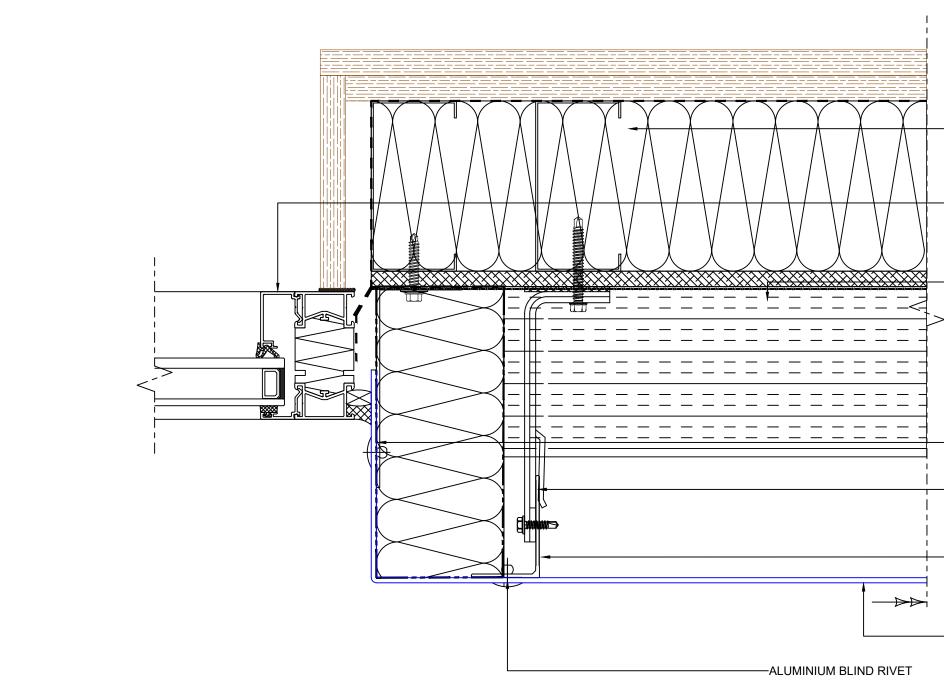

| DRAWING TITLE                |          |
|------------------------------|----------|
| UNITY A2 TF P<br>GLAZING JAM |          |
| DATE 22/07/22                | SCALE    |
|                              | CHECKED  |
| DRAWING No.<br>UA2-TFCL-T09  | REVISION |

| —SFS SHOV                                                                                                              | WN I | NDIC | ATIVE ONLY  |      |       |  |  |  |
|------------------------------------------------------------------------------------------------------------------------|------|------|-------------|------|-------|--|--|--|
| -GLAZING BY OTHERS<br>SHOWN INDICATIVE ONLY<br>SEALED BACK TO STRUCTURE<br>INDEPENDENT OF RAINSCREEN SYSTEM            |      |      |             |      |       |  |  |  |
| MINERAL WOOL THERMAL INSULATION.<br>THICKNESS SUBJECT TO U VALUE<br>REQUIREMENTS                                       |      |      |             |      |       |  |  |  |
|                                                                                                                        |      |      |             |      |       |  |  |  |
| —MILL FINISH ALUMINIUM<br>JAMB FLASHING SUPPORT ANGLE                                                                  |      |      |             |      |       |  |  |  |
| CLAD-LINE CL1 FRAMING SYSTEM. BRACKET<br>WITH PRE-FITTED ISOLATION PAD                                                 |      |      |             |      |       |  |  |  |
| CLAD-LINE 60X40 VERTICAL<br>ALUMINIUM L RAIL                                                                           |      |      |             |      |       |  |  |  |
| —3MM THK UNITY A2 TF (THROUGH FIX)<br>PANEL WITH PPC FINISH (A2-S1,D0 TO<br>EN13501-1). FIXED TO CLAD-LINE T/L<br>RAIL |      |      |             |      |       |  |  |  |
|                                                                                                                        | -    | -    | -           | -    | -     |  |  |  |
| SYSTEM<br>RFACE                                                                                                        | -    | -    | -           | -    | -     |  |  |  |
|                                                                                                                        | -    | -    | -           | -    | -     |  |  |  |
| NTS                                                                                                                    | -    | -    | -           | -    | -     |  |  |  |
| DB                                                                                                                     | -    | -    | -           | -    | -     |  |  |  |
| -                                                                                                                      | REV  | BY   | DESCRIPTION | DATE | CHK'D |  |  |  |