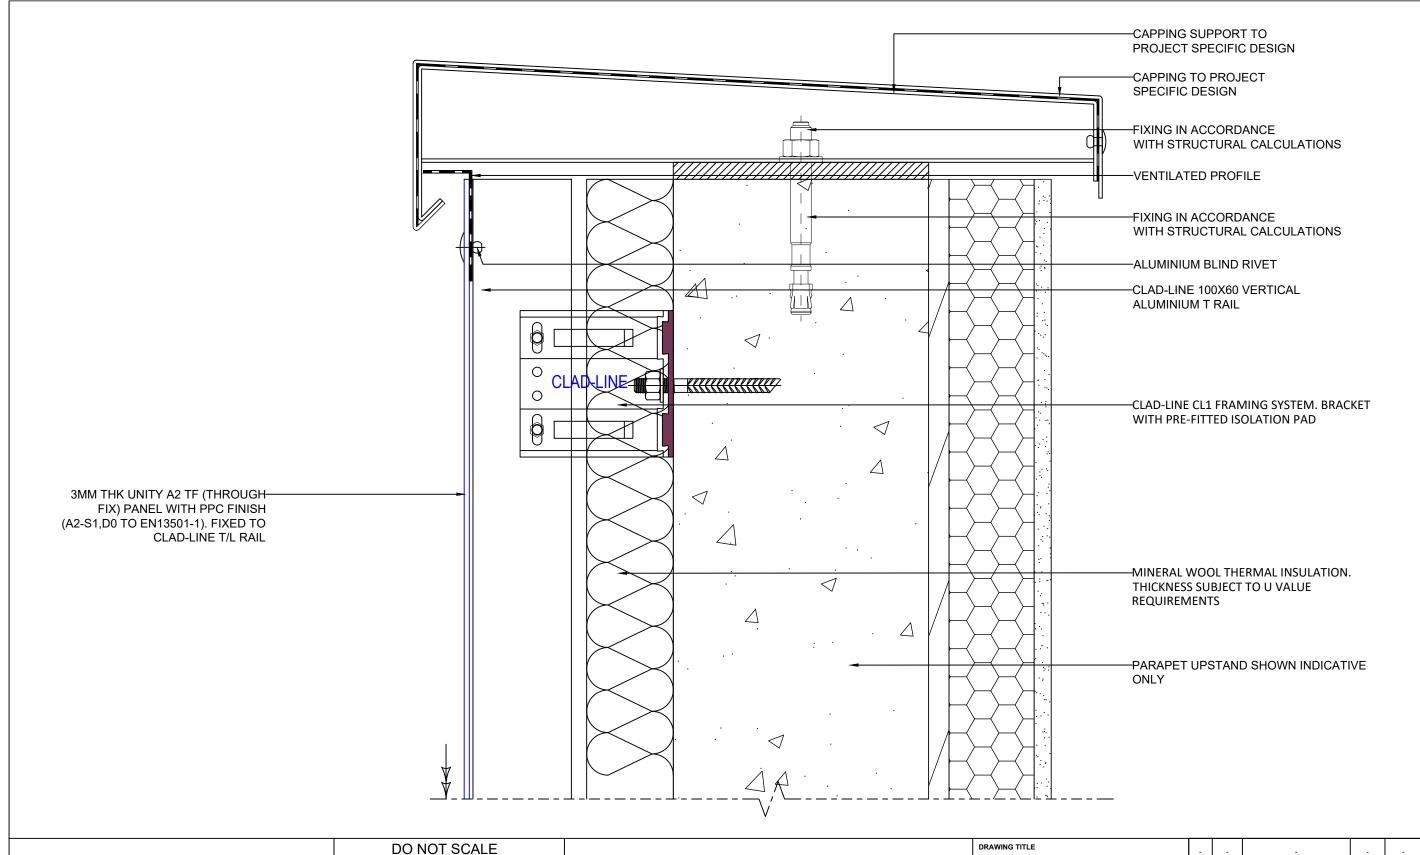

  PRIOR TO COMMENCEMENT OF WORKS

Non-combustible Aluminium Rainscreen Systems

| DRAWING TITLE            |                              | -   | -  | -           | -    | -     |  |
|--------------------------|------------------------------|-----|----|-------------|------|-------|--|
| •                        | ANEL SYSTEM<br>ING INTERFACE | -   | i  | -           | -    | -     |  |
|                          |                              | -   | i  | -           | -    | -     |  |
| DATE 22/07/22            | NTS                          | -   | 1  | -           | -    | -     |  |
| CB                       | DB                           | -   | -  | -           | -    | -     |  |
| DRAWING No. UA2-TFCL-T08 | REVISION -                   | REV | BY | DESCRIPTION | DATE | CHK'D |  |