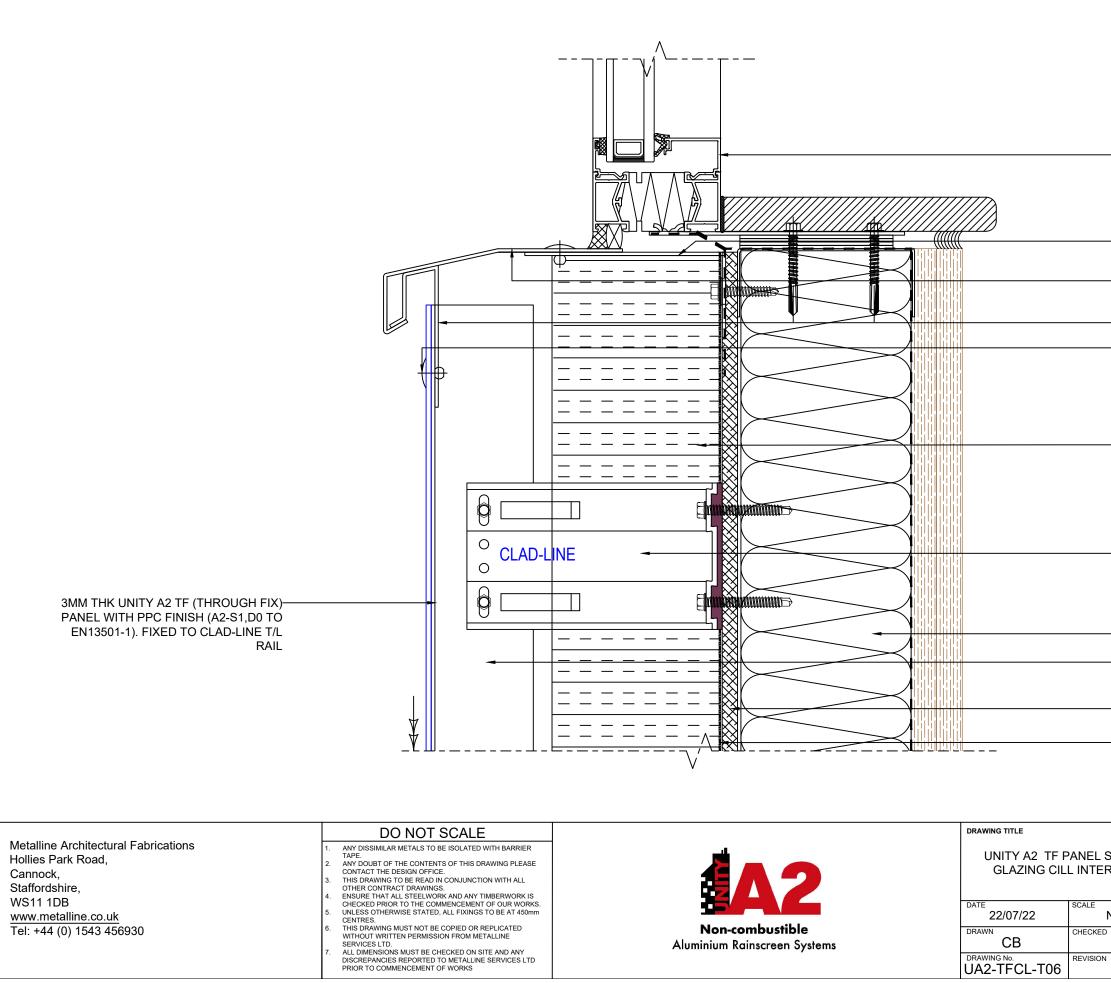

WS11 1DB

<u>www.metalline.co.uk</u> Tel: +44 (0) 1543 456930

Non-combustible Aluminium Rainscreen Systems

| DRAWING TITLE                |          |
|------------------------------|----------|
| UNITY A2 TF F<br>GLAZING CIL |          |
| DATE 22/07/22                | SCALE    |
| CB                           | CHECKED  |
| DRAWING No.<br>UA2-TFCL-T06  | REVISION |

| DB                                                                                                            | -     | -      | -      | - | - |  |  |
|---------------------------------------------------------------------------------------------------------------|-------|--------|--------|---|---|--|--|
| NTS                                                                                                           | -     | -      | -      | - | - |  |  |
| RFACE                                                                                                         | -     | -      | -      | - | - |  |  |
| SYSTEM                                                                                                        | -     | -      | -      | - | - |  |  |
|                                                                                                               | -     | -      | -      | - | - |  |  |
| -BREATHE                                                                                                      | R MI  | EMBR   | RANE   |   |   |  |  |
| CALCIUM SILICATE SHEATHING<br>BOARD                                                                           |       |        |        |   |   |  |  |
|                                                                                                               |       |        |        |   |   |  |  |
| -SFS SHOWN INDICATIVE ONLY                                                                                    |       |        |        |   |   |  |  |
| CLAD-LINE CL1 FRAMING SYSTEM. BRACKET<br>WITH PRE-FITTED ISOLATION PAD                                        |       |        |        |   |   |  |  |
| MINERAL WOOL THERMAL INSULATION.<br>THICKNESS SUBJECT TO U VALUE<br>REQUIREMENTS                              |       |        |        |   |   |  |  |
|                                                                                                               |       |        |        |   |   |  |  |
| —ALUMINIU                                                                                                     | M BI  | _IND I | RIVET  |   |   |  |  |
|                                                                                                               | AININ | NG PF  | ROFILE |   |   |  |  |
| -CILL FLASHING                                                                                                |       |        |        |   |   |  |  |
| —MILL FINISH ALUMINIUM<br>CILL FLASHING SUPPORT ANGLE                                                         |       |        |        |   |   |  |  |
| GLAZING BY OTHERS<br>SHOWN INDICATIVE ONLY<br>SEALED BACK TO STRUCTURE<br>INDEPENDENT OF RAINSCREEN<br>SYSTEM |       |        |        |   |   |  |  |
|                                                                                                               |       |        |        |   |   |  |  |