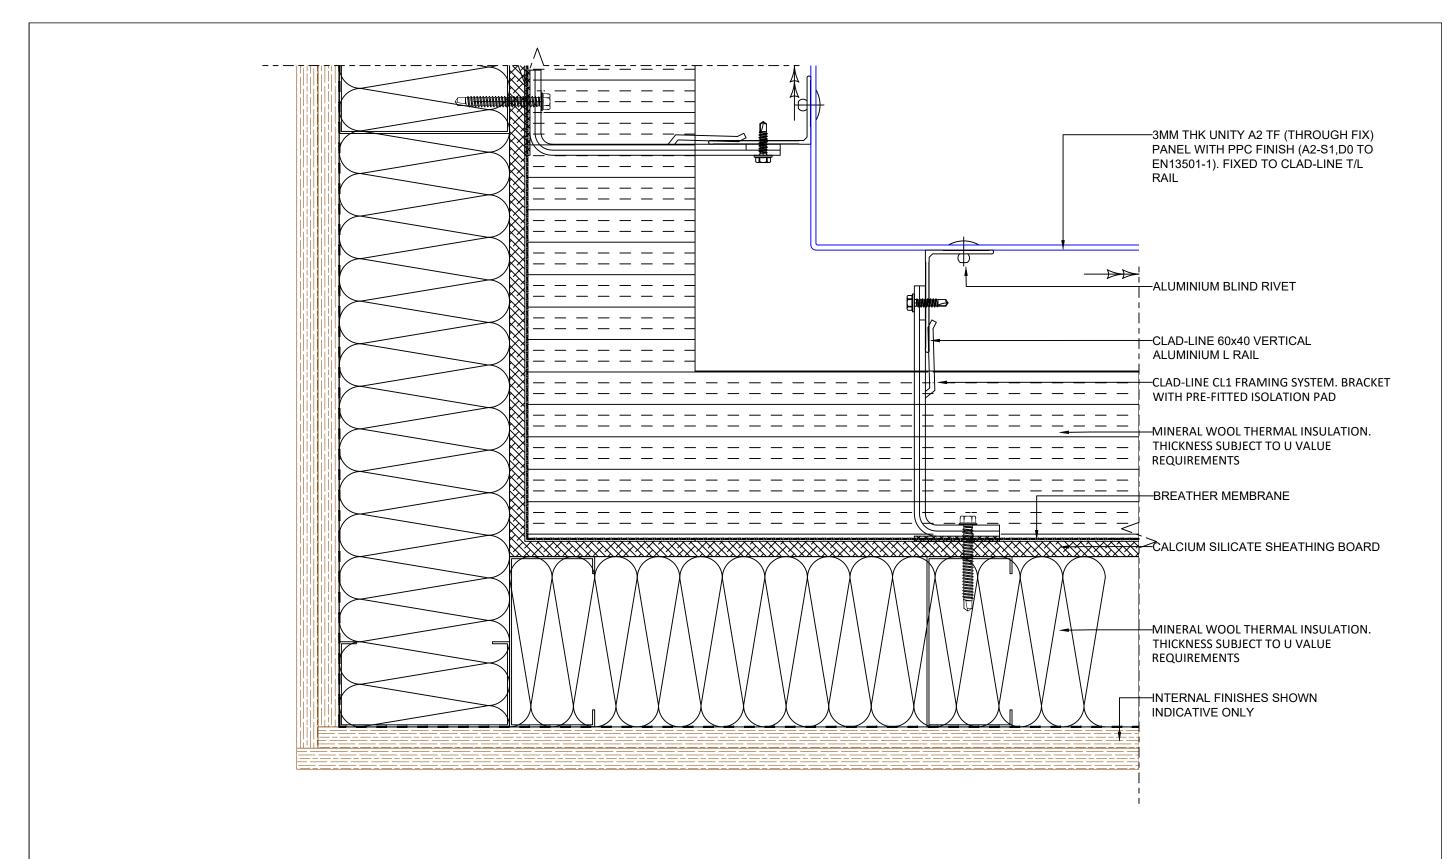

  ALL DIMENSIONS MUST BE CHECKED ON SITE AND ANY DISCREPANCIES REPORTED TO METALLINE SERVICES LTD.

  PRIOR TO COMMENCEMENT OF WORKS

|  | UNITY A2 TF PANEL SYSTEM INTERNAL CORNER DETAIL |            | -   | -  | -           | -    | -     |
|--|-------------------------------------------------|------------|-----|----|-------------|------|-------|
|  |                                                 |            | -   | 1  | -           | -    | -     |
|  |                                                 |            | -   | i  | -           | -    | -     |
|  | DATE 22/07/22                                   | NTS        | -   | 1  | -           | -    | -     |
|  | CB                                              | DB         | -   | -  | -           | -    | -     |
|  | DRAWING No. UA2-TFCL-T05                        | REVISION - | REV | BY | DESCRIPTION | DATE | CHK'D |