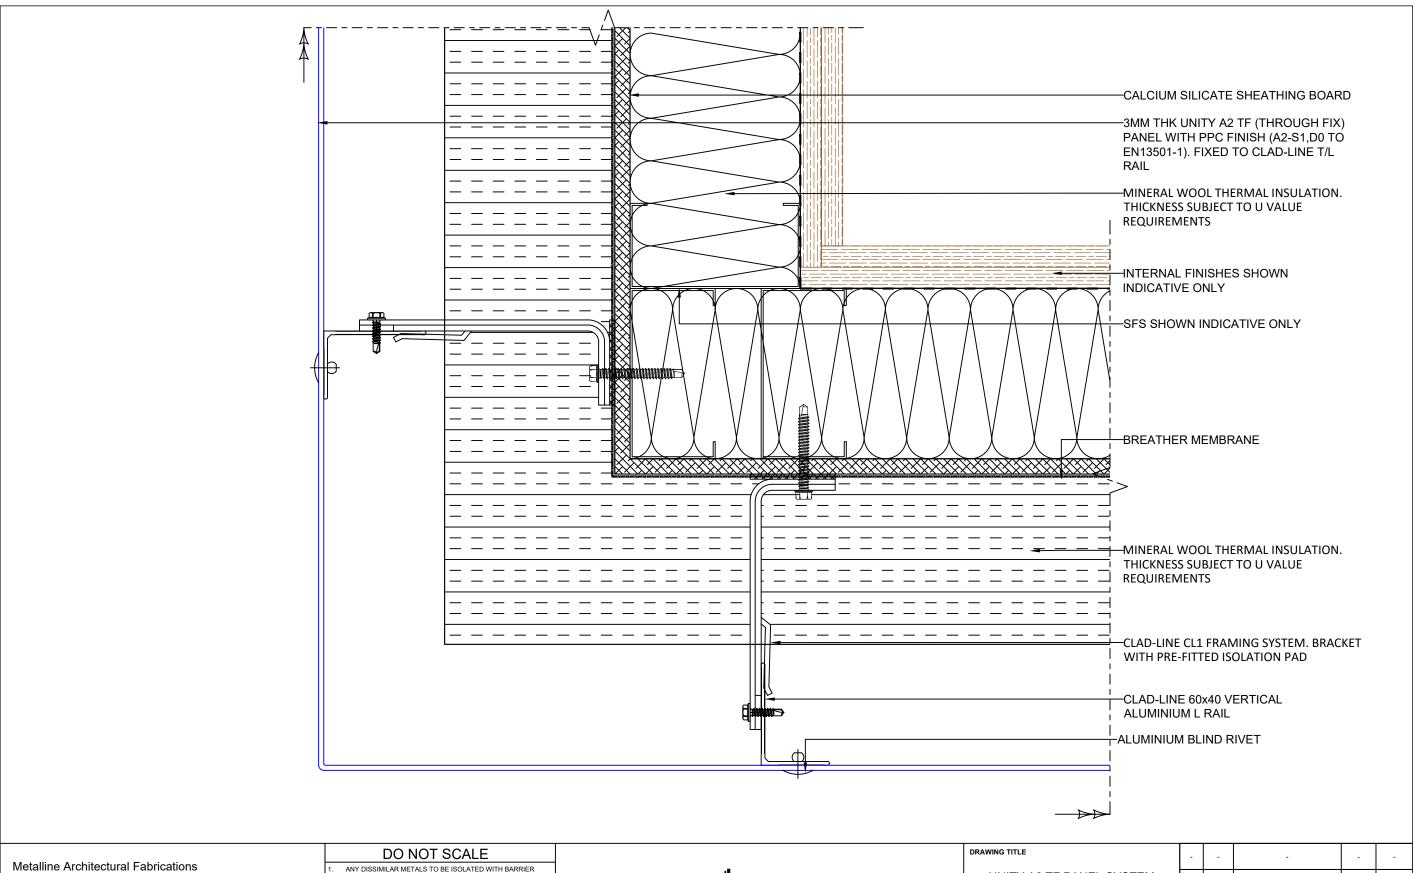

  PRIOR TO COMMENCEMENT OF WORKS

Non-combustible Aluminium Rainscreen Systems

| UNITY A2 TF PANEL SYSTEM EXTERNAL CORNER DETAIL |     | -   | - | - | - | - |
|-------------------------------------------------|-----|-----|---|---|---|---|
|                                                 |     | - 1 | 1 | - | - | - |
|                                                 |     | ,   | , | - | - | - |
| DATE 22/07/22                                   | NTS | -   | - | - | - | - |
| CB                                              | DB  | -   | - | - | - | - |
|                                                 |     |     |   |   |   |   |