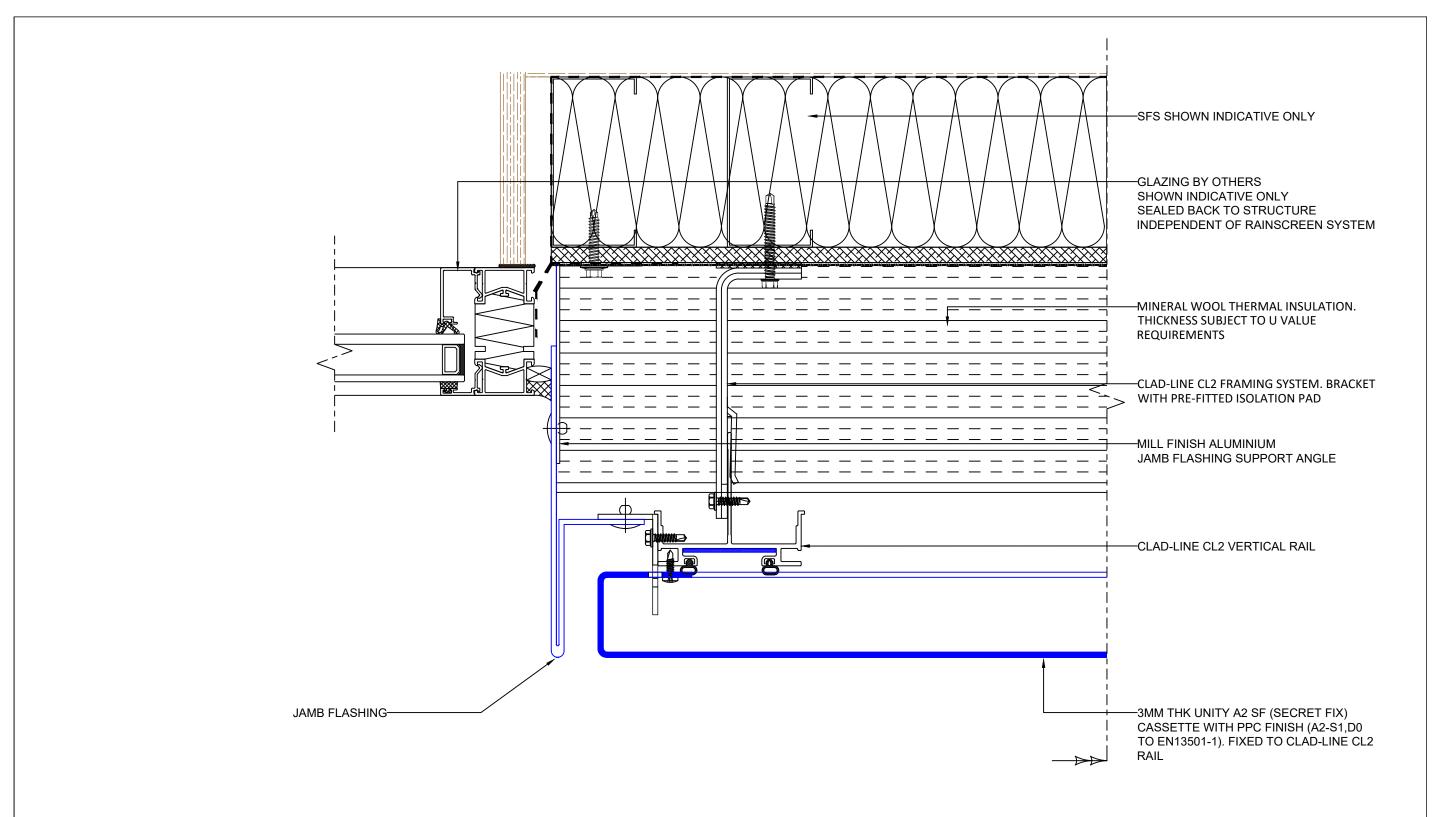

  ALL DIMENSIONS MUST BE CHECKED ON SITE AND ANY DISCREPANCIES REPORTED TO METALLINE SERVICES LTD.

  PRIOR TO COMMENCEMENT OF WORKS

|  | UNITY A2 SF PANEL SYSTEM<br>GLAZING JAMB INTERFACE |            | -   | 1  | -           | -    |       |
|--|----------------------------------------------------|------------|-----|----|-------------|------|-------|
|  |                                                    |            | -   | i  | -           | -    | i     |
|  |                                                    |            | -   | i  | -           | -    | i     |
|  | DATE 23/07/22                                      | NTS        | -   | -  | -           | -    | -     |
|  | CB                                                 | CHECKED    | -   | -  | -           | -    | -     |
|  | DRAWING No. UA2-SFCL-T08                           | REVISION - | REV | BY | DESCRIPTION | DATE | CHK'D |