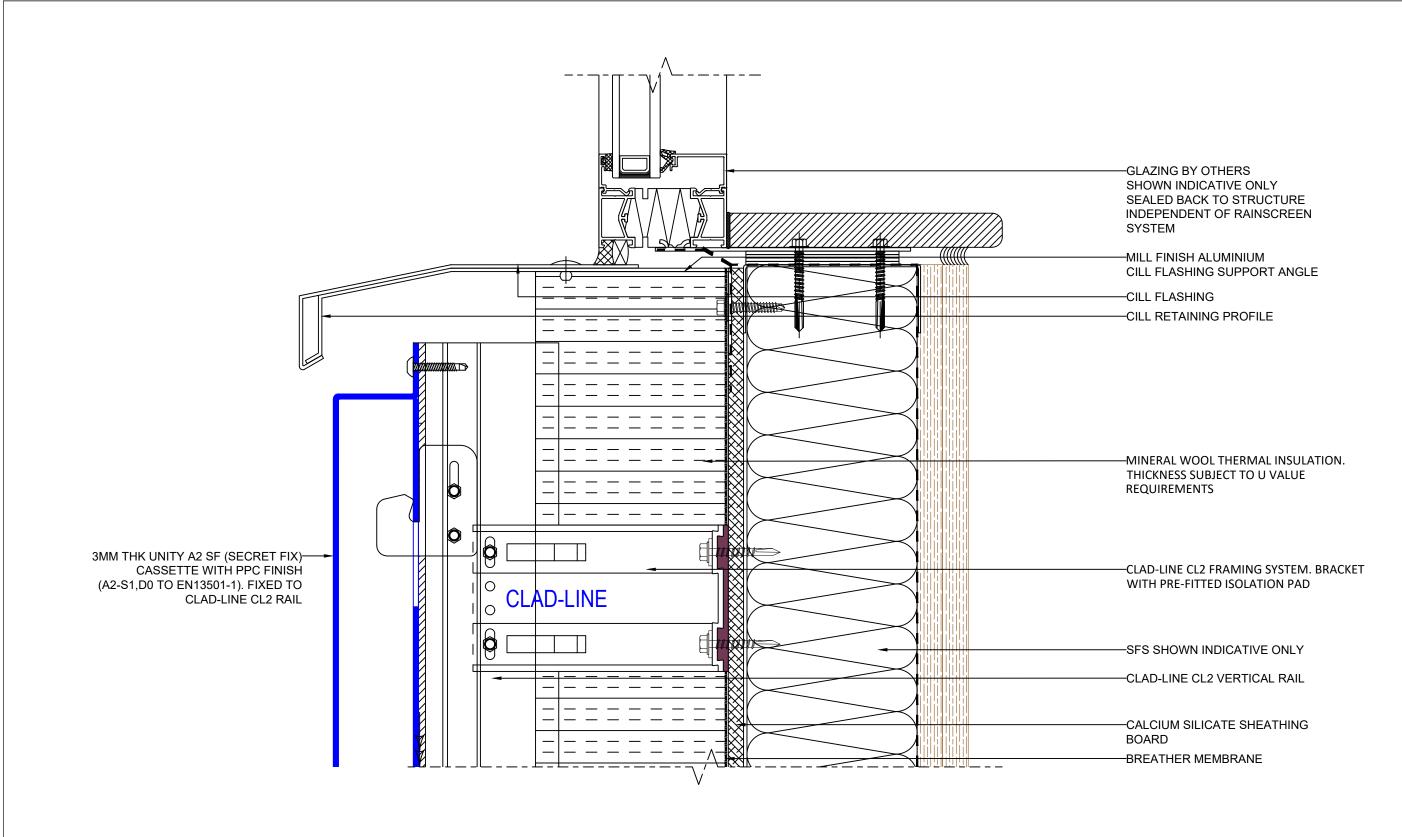

  ALL DIMENSIONS MUST BE CHECKED ON SITE AND ANY
  DISCREPANCIES REPORTED TO METALLINE SERVICES LTD
  PRIOR TO COMMENCEMENT OF WORKS

|  | UNITY A2 SF PANEL SYSTEM GLAZING CILL INTERFACE |            | -   | -  | -           | -    | -     |
|--|-------------------------------------------------|------------|-----|----|-------------|------|-------|
|  |                                                 |            | -   | -  | -           | -    | -     |
|  |                                                 |            | 1   | ı  | -           | -    | -     |
|  | 23/07/22                                        | NTS        | -   | -  | -           | -    | -     |
|  | CB                                              | DB         | -   | -  | -           | -    | -     |
|  | UA2-SFCL-T05                                    | REVISION - | REV | BY | DESCRIPTION | DATE | CHK'D |