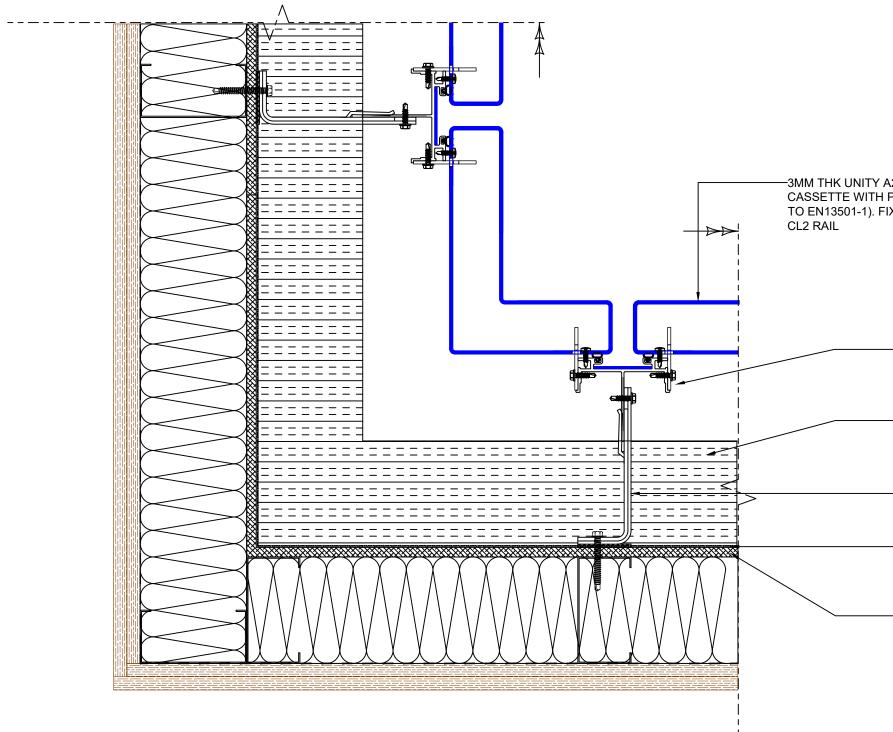

-3MM THK UNITY A2 SF (SECRET FIX) CASSETTE WITH PPC FINISH (A2-S1,D0 TO EN13501-1). FIXED TO CLAD-LINE

# -CLAD-LINE CL2 VERTICAL RAIL

#### -MINERAL WOOL THERMAL INSULATION. THICKNESS SUBJECT TO U VALUE REQUIREMENTS

#### -CLAD-LINE CL2 FRAMING SYSTEM. BRACKET WITH PRE-FITTED ISOLATION PAD

## -BREATHER MEMBRANE

## -CALCIUM SILICATE SHEATHING BOARD