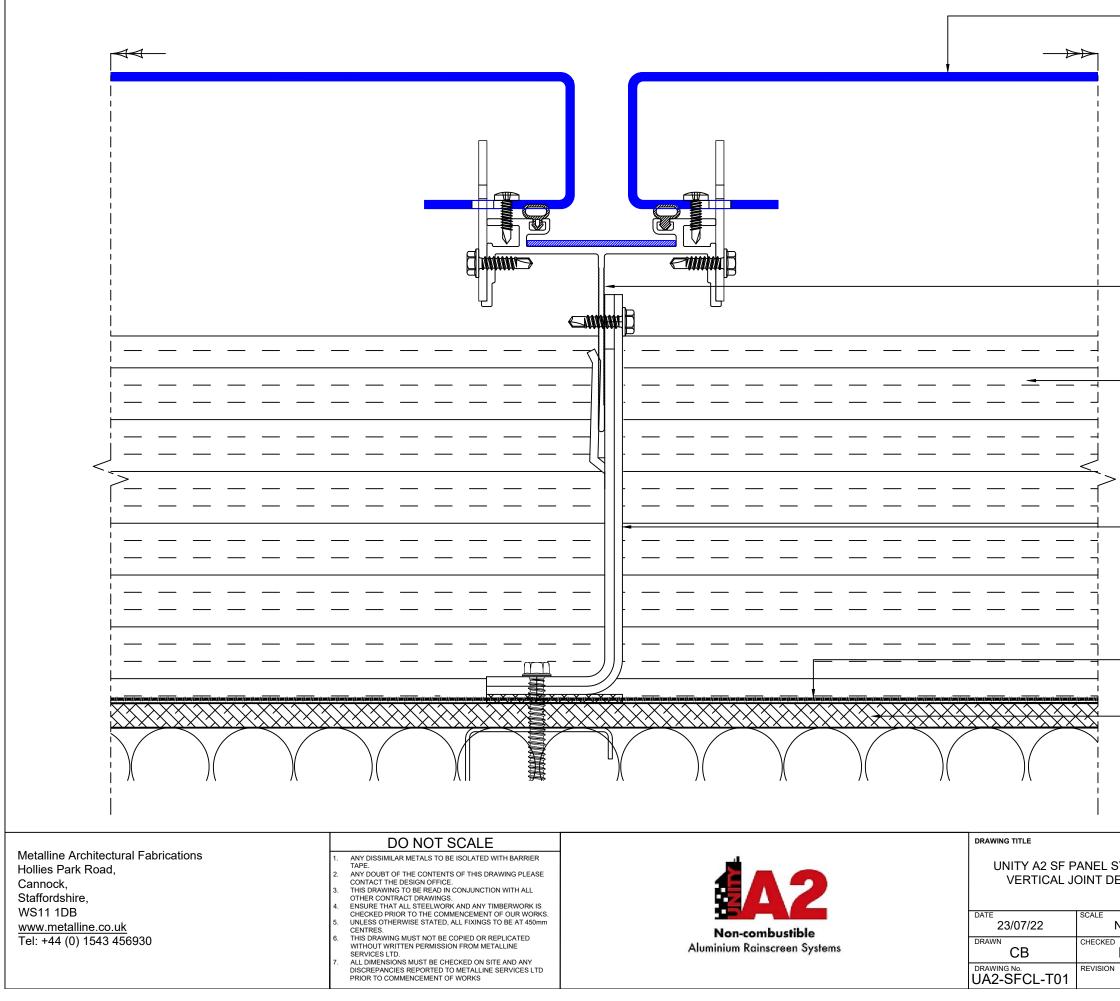

| —3MM THK UNITY A2 SF (SECRET FIX)<br>CASSETTE WITH PPC FINISH (A2-S1,D0<br>TO EN13501-1). FIXED TO CLAD-LINE CL2<br>RAIL |     |    |             |      |       |
|--------------------------------------------------------------------------------------------------------------------------|-----|----|-------------|------|-------|
| CLAD-LINE CL2 VERTICAL RAIL WITH<br>OPTIONAL JOINT COVER PLATE                                                           |     |    |             |      |       |
| —MINERAL WOOL THERMAL INSULATION.<br>THICKNESS SUBJECT TO U VALUE<br>REQUIREMENTS                                        |     |    |             |      |       |
| CLAD-LINE CL2 FRAMING SYSTEM.<br>BRACKET WITH PRE-FITTED ISOLATION<br>PAD                                                |     |    |             |      |       |
| -BREATHER MEMBRANE                                                                                                       |     |    |             |      |       |
| -CALCIUM SILICATE SHEATHING BOARD                                                                                        |     |    |             |      |       |
|                                                                                                                          | -   | -  | -           | -    | -     |
| SYSTEM<br>ETAIL                                                                                                          | -   | -  | -           | -    | -     |
|                                                                                                                          | -   | -  | -           | -    | -     |
| NTS                                                                                                                      | -   | -  | -           | -    | -     |
| DB                                                                                                                       | -   | -  | -           | -    | -     |
| -                                                                                                                        | REV | BY | DESCRIPTION | DATE | CHK'D |