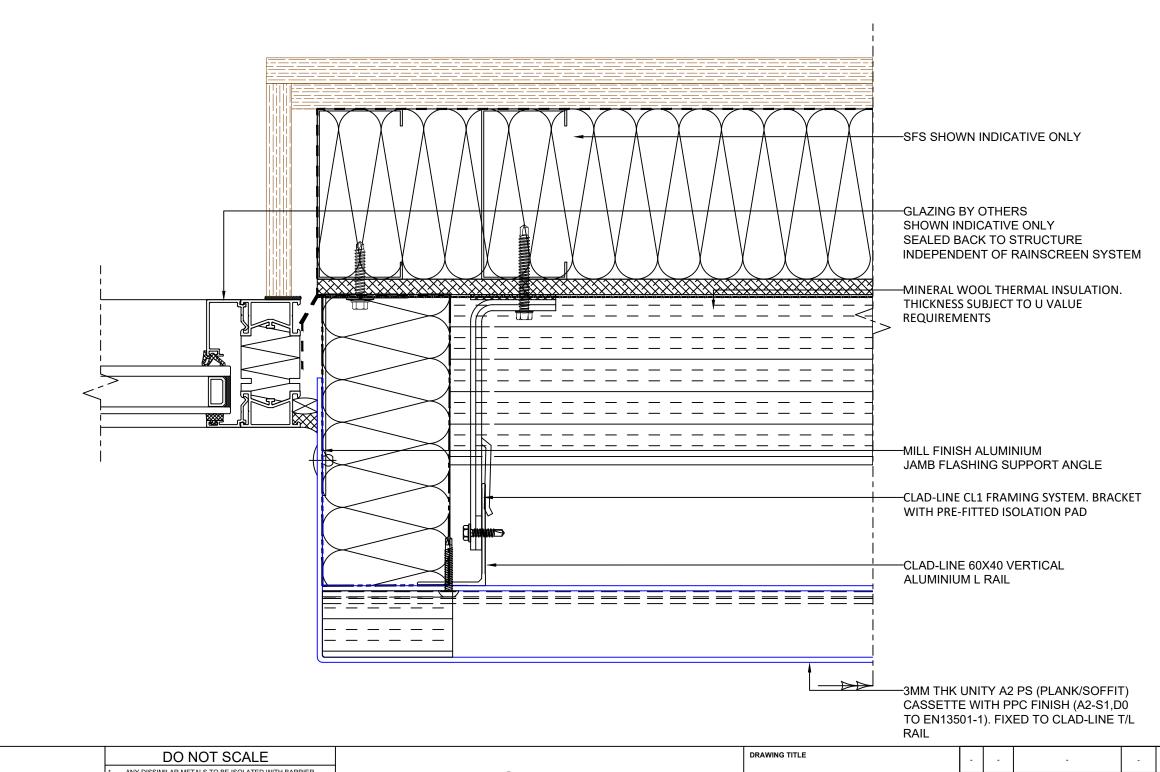

Non-combustible Aluminium Rainscreen Systems

|  | UNITY A2 PS PANEL SYSTEM<br>GLAZING JAMB INTERFACE |            | -   | -  | -           | -    | -     |
|--|----------------------------------------------------|------------|-----|----|-------------|------|-------|
|  |                                                    |            | -   | -  | -           | -    | -     |
|  |                                                    |            | 1   | 1  | -           | 1    | -     |
|  | 23/07/22                                           | NTS        | -   | -  | -           | -    | -     |
|  | CB                                                 | DB         | -   | -  | -           | -    | -     |
|  | DRAWING No. UA2-PSCL-T09                           | REVISION - | REV | BY | DESCRIPTION | DATE | CHK'D |