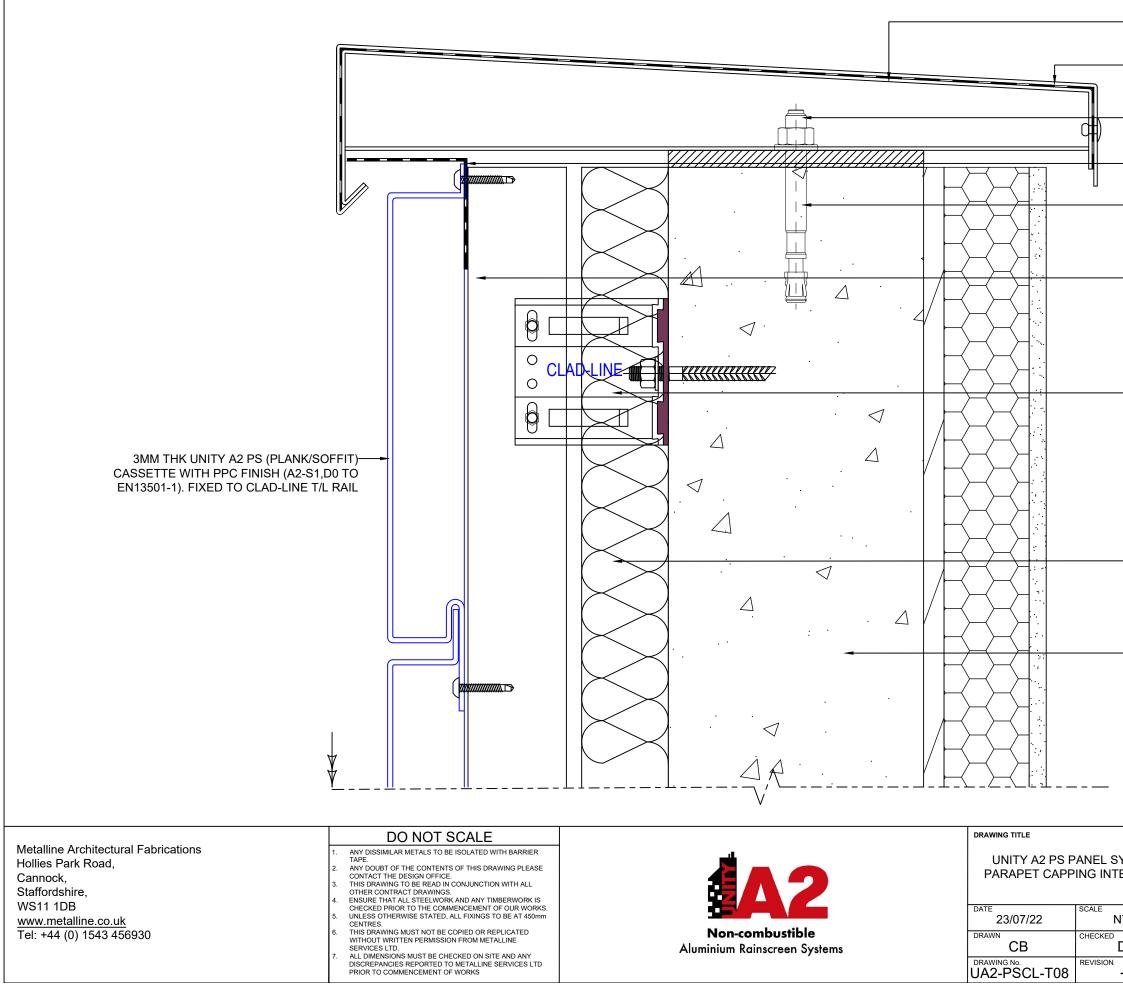

| CAPPING SUPPORT TO<br>PROJECT SPECIFIC DESIGN                                      |     |    |             |      |       |
|------------------------------------------------------------------------------------|-----|----|-------------|------|-------|
| CAPPING TO PROJECT<br>SPECIFIC DESIGN                                              |     |    |             |      |       |
| FIXING IN ACCORDANCE<br>WITH STRUCTURAL CALCULATIONS                               |     |    |             |      |       |
|                                                                                    |     |    |             |      |       |
| FIXING IN ACCORDANCE<br>WITH STRUCTURAL CALCULATIONS                               |     |    |             |      |       |
| CLAD-LINE 100X60 VERTICAL<br>ALUMINIUM T RAIL                                      |     |    |             |      |       |
| CLAD-LINE CL1 FRAMING SYSTEM. BRACKET<br>WITH PRE-FITTED ISOLATION PAD             |     |    |             |      |       |
| ——MINERAL WOOL THERMAL INSULATION.<br>THICKNESS SUBJECT TO U VALUE<br>REQUIREMENTS |     |    |             |      |       |
|                                                                                    |     |    |             |      |       |
| -                                                                                  |     |    |             |      |       |
|                                                                                    | _   | _  | _           | -    | -     |
| SYSTEM                                                                             | -   | -  | _           | -    | -     |
| NTERFACE                                                                           | -   | -  | -           | -    | -     |
| NTS                                                                                | -   | -  | -           | -    | -     |
| DB                                                                                 | -   | -  | -           | -    | -     |
| -                                                                                  | REV | BY | DESCRIPTION | DATE | CHK'D |