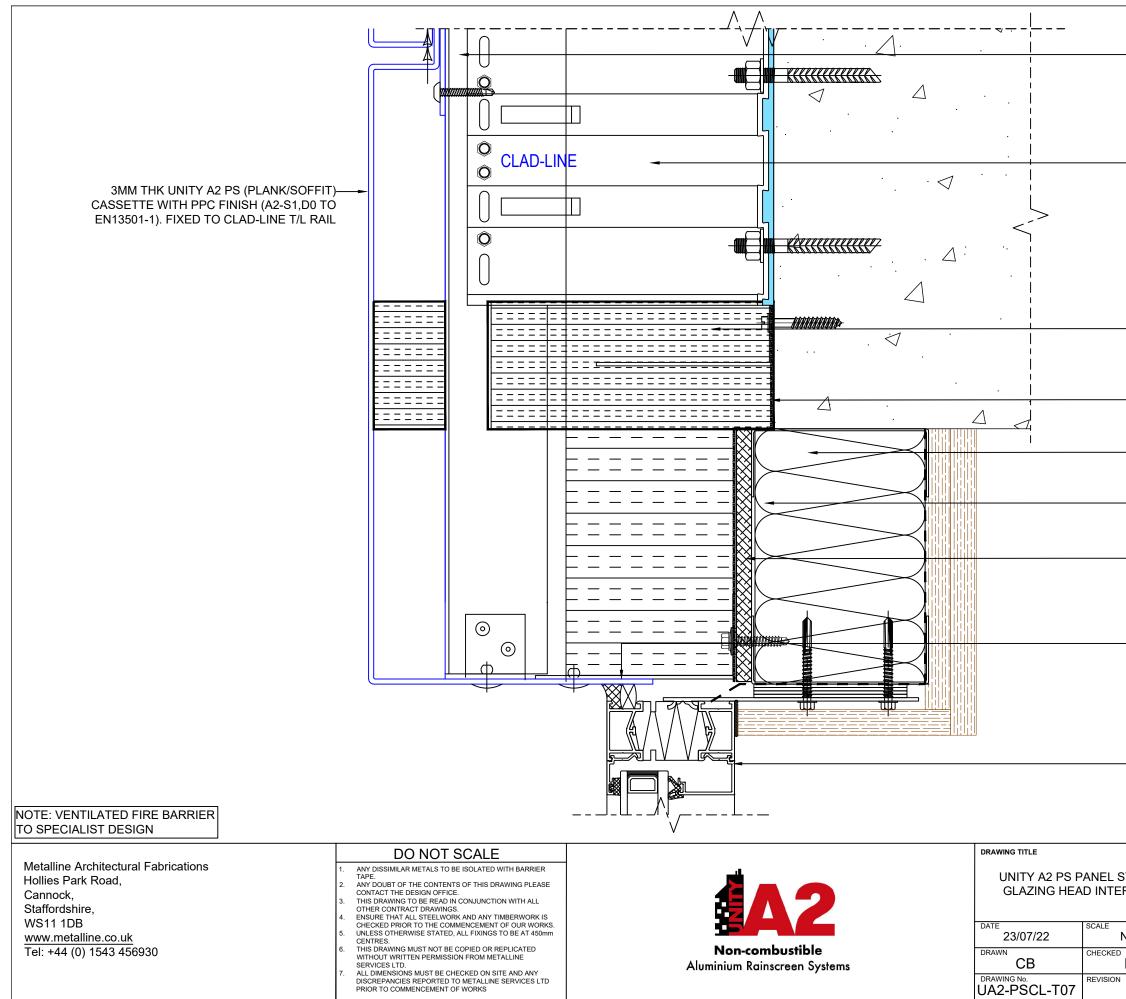

| ALUMINIU                                                                          | М Т | RAIL          |                                  |      |       |
|-----------------------------------------------------------------------------------|-----|---------------|----------------------------------|------|-------|
|                                                                                   |     |               | /ING SYSTEM. BRAC<br>OLATION PAD | KET  |       |
|                                                                                   |     |               |                                  |      |       |
| VENTILATE<br>SPECIFICA                                                            |     |               | RRIER TO ARCHITEC                | CTS  |       |
| BREATHER MEMBRANE                                                                 |     |               |                                  |      |       |
|                                                                                   |     |               |                                  |      |       |
| —MINERAL WOOL THERMAL INSULATION.<br>THICKNESS SUBJECT TO U VALUE<br>REQUIREMENTS |     |               |                                  |      |       |
| -SFS SHOWN INDICATIVE ONLY                                                        |     |               |                                  |      |       |
| CALCIUM SILICATE SHEATHING BOARD                                                  |     |               |                                  |      |       |
| —MILL FINISH ALUMINIUM HEAD<br>FLASHING SUPPORT                                   |     |               |                                  |      |       |
|                                                                                   |     | ATIVI<br>TO S |                                  |      |       |
| SYSTEM<br>RFACE                                                                   | -   | -             | -                                | -    | -     |
|                                                                                   | -   | -             | -                                | -    | -     |
|                                                                                   | -   | -             | -                                | -    | -     |
| NTS                                                                               | -   | -             | -                                | -    | -     |
| DB                                                                                | -   | -             | -                                | -    | -     |
| -                                                                                 | REV | BY            | DESCRIPTION                      | DATE | CHK'D |
|                                                                                   |     |               |                                  |      |       |