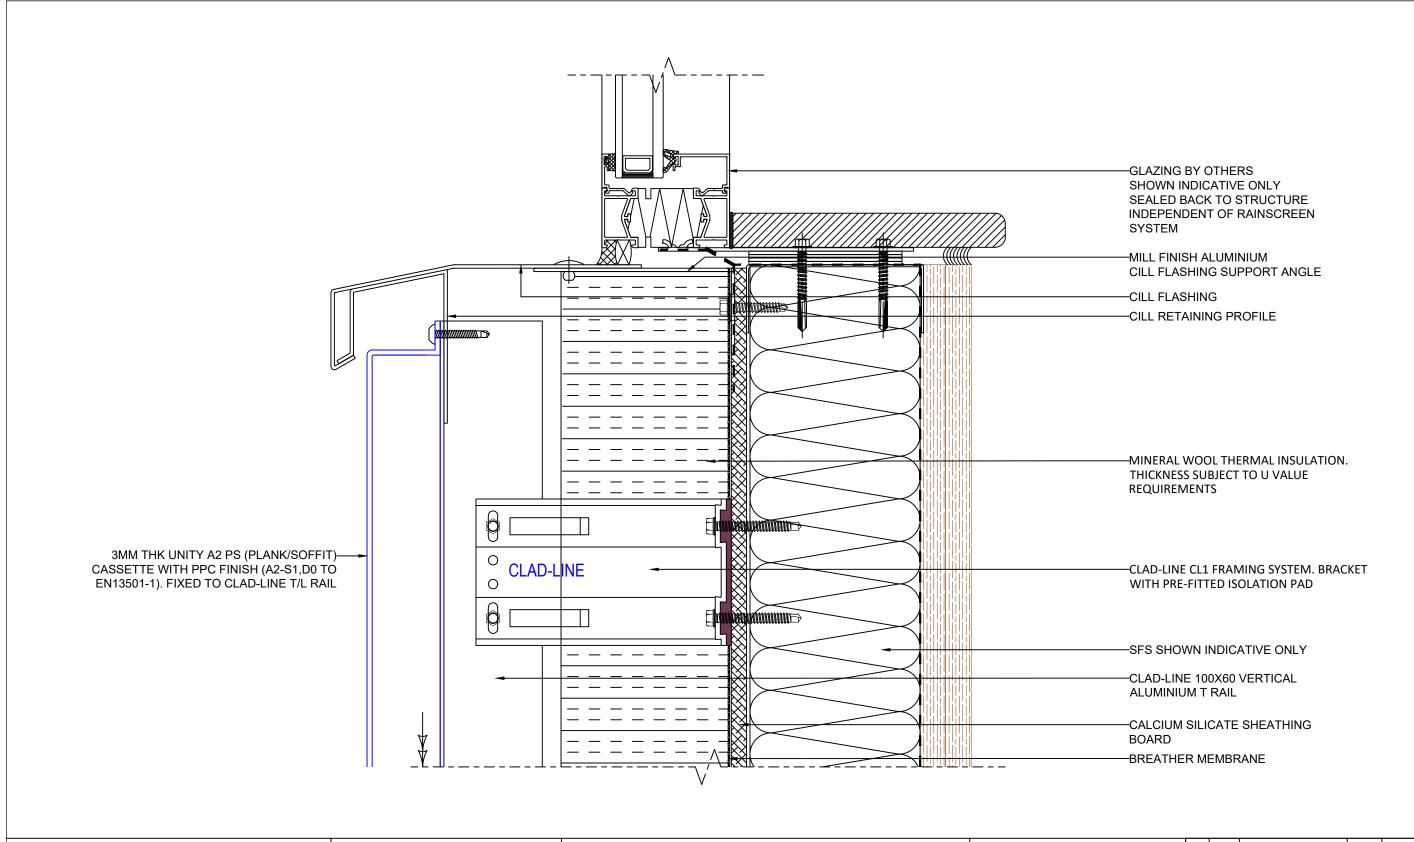

  ALL DIMENSIONS MUST BE CHECKED ON SITE AND ANY
  DISCREPANCIES REPORTED TO METALLINE SERVICES LTD
  PRIOR TO COMMENCEMENT OF WORKS

Aluminium Rainscreen Systems

|  | UNITY A2 PS PANEL SYSTEM GLAZING CILL INTERFACE |            | -   | -  | -           | -    | -     |
|--|-------------------------------------------------|------------|-----|----|-------------|------|-------|
|  |                                                 |            | -   | -  | -           | -    | -     |
|  |                                                 |            | -   |    | -           | -    | -     |
|  | 23/07/22                                        | NTS        | -   | -  | -           | -    | -     |
|  | CB                                              | CHECKED    | -   | -  | -           | -    | -     |
|  | DRAWING No. UA2-PSCL-T06                        | REVISION - | REV | BY | DESCRIPTION | DATE | CHK'D |