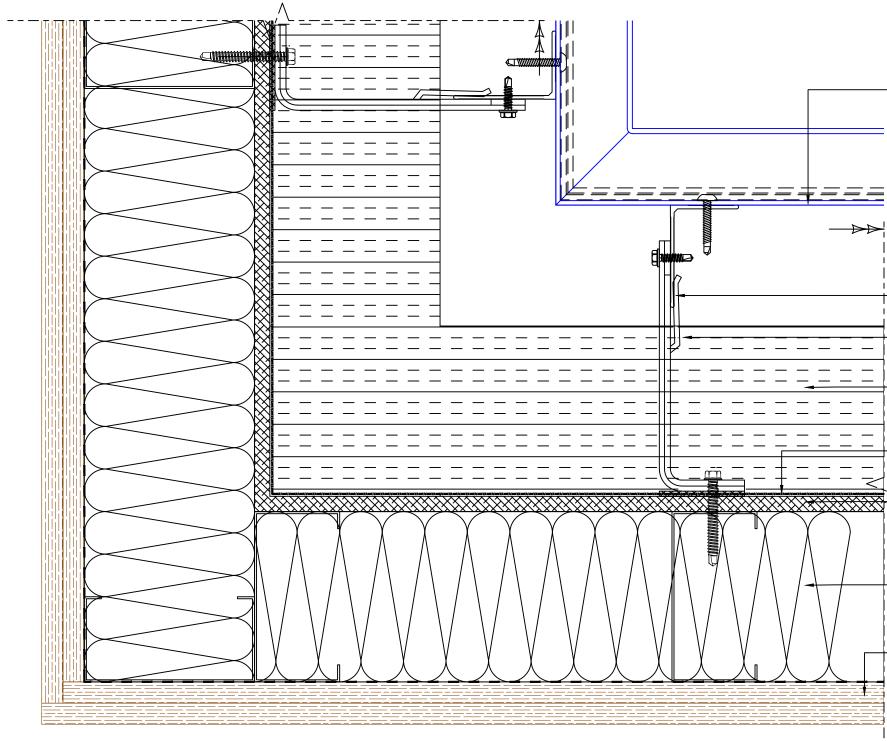

| CASSET<br>TO EN13                                                                                                              | —3MM THK UNITY A2 PS (PLANK/SOFFIT)<br>CASSETTE WITH PPC FINISH (A2-S1,D0<br>TO EN13501-1). FIXED TO CLAD-LINE<br>T/L RAIL |              |                                             |      |       |  |
|--------------------------------------------------------------------------------------------------------------------------------|----------------------------------------------------------------------------------------------------------------------------|--------------|---------------------------------------------|------|-------|--|
| ALUMIN<br>CLAD-LIN                                                                                                             | IUM L<br>NE CL1                                                                                                            | RAIL<br>FRAN | ERTICAL<br>/ING SYSTEM. BRAC<br>OLATION PAD | CKET |       |  |
| THICKNE                                                                                                                        | MINERAL WOOL THERMAL INSULATION.<br>THICKNESS SUBJECT TO U VALUE<br>REQUIREMENTS                                           |              |                                             |      |       |  |
| BREATHER MEMBRANE                                                                                                              |                                                                                                                            |              |                                             |      |       |  |
| MINERAL WOOL THERMAL INSULATION.<br>THICKNESS SUBJECT TO U VALUE<br>REQUIREMENTS<br>INTERNAL FINISHES SHOWN<br>INDICATIVE ONLY |                                                                                                                            |              |                                             |      |       |  |
|                                                                                                                                |                                                                                                                            |              |                                             |      |       |  |
| DRAWING TITLE                                                                                                                  |                                                                                                                            | -            | -                                           |      | -     |  |
| UNITY A2 PS PANEL SYSTEM                                                                                                       |                                                                                                                            | -            | -                                           | -    | -     |  |
| INTERNAL CORNER DETAIL                                                                                                         | -                                                                                                                          | -            | -                                           | -    | -     |  |
| DATE SCALE NTS                                                                                                                 |                                                                                                                            | -            | -                                           | -    | -     |  |
| DRAWN CHECKED DB                                                                                                               |                                                                                                                            | -            | -                                           | -    | -     |  |
| DRAWING No.<br>UA2-PSCL-T05 -                                                                                                  | REV                                                                                                                        | BY           | DESCRIPTION                                 | DATE | СНК'Д |  |
|                                                                                                                                |                                                                                                                            |              |                                             | 1    | L]    |  |