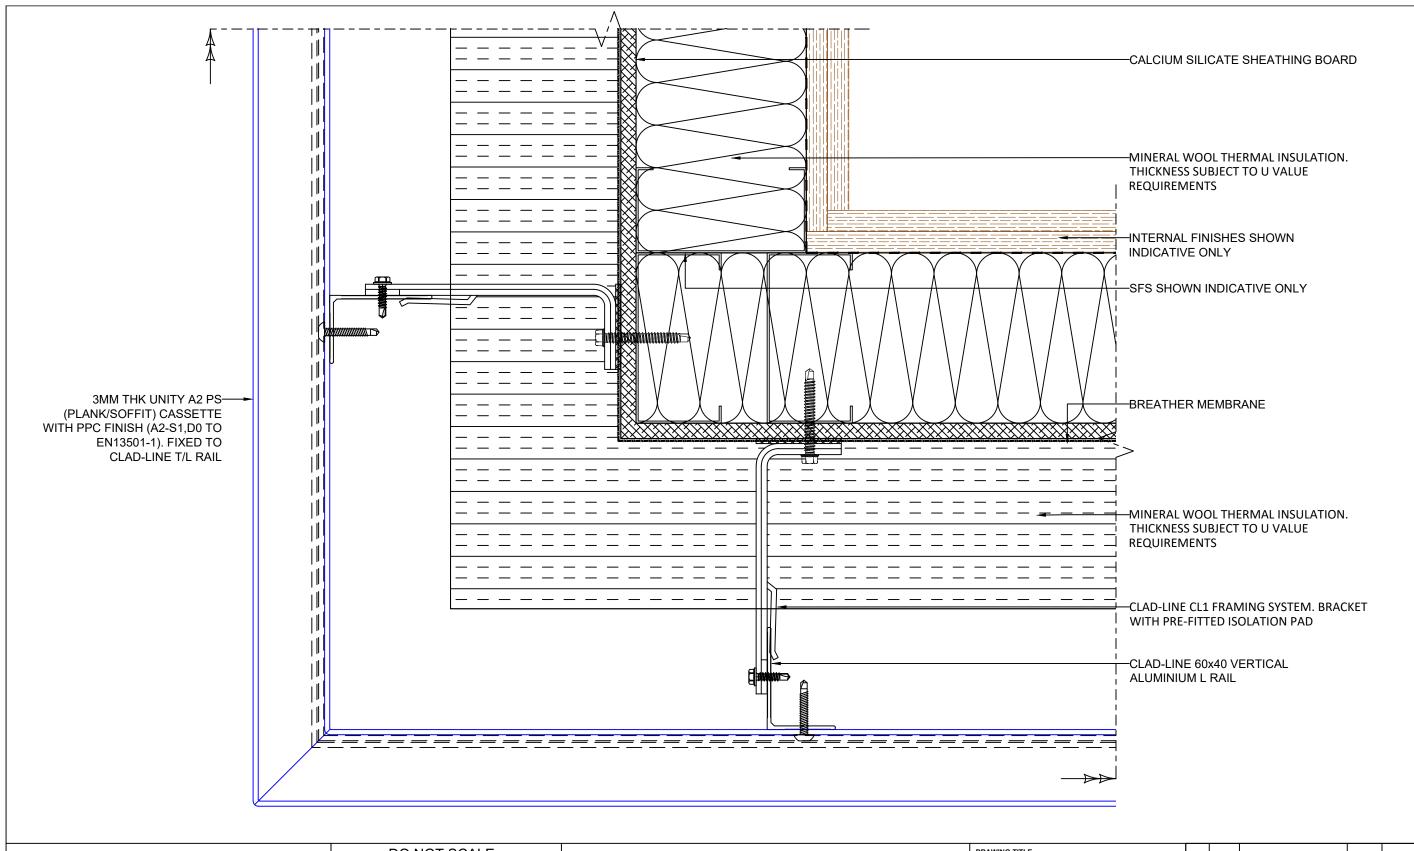

  PRIOR TO COMMENCEMENT OF WORKS

Non-combustible **Aluminium Rainscreen Systems** 

|  | UNITY A2 PS PANEL SYSTEM EXTERNAL CORNER DETAIL |            | -   | -  | -           | -    | -     |
|--|-------------------------------------------------|------------|-----|----|-------------|------|-------|
|  |                                                 |            | -   | ı  | -           | -    | -     |
|  |                                                 |            | ,   | ı  | -           | -    | -     |
|  | 23/07/22                                        | NTS        | -   | -  | -           | -    | -     |
|  | CB                                              | DB         | -   | -  | -           | -    | -     |
|  | UA2-PSCL-T04                                    | REVISION - | REV | BY | DESCRIPTION | DATE | CHK'D |