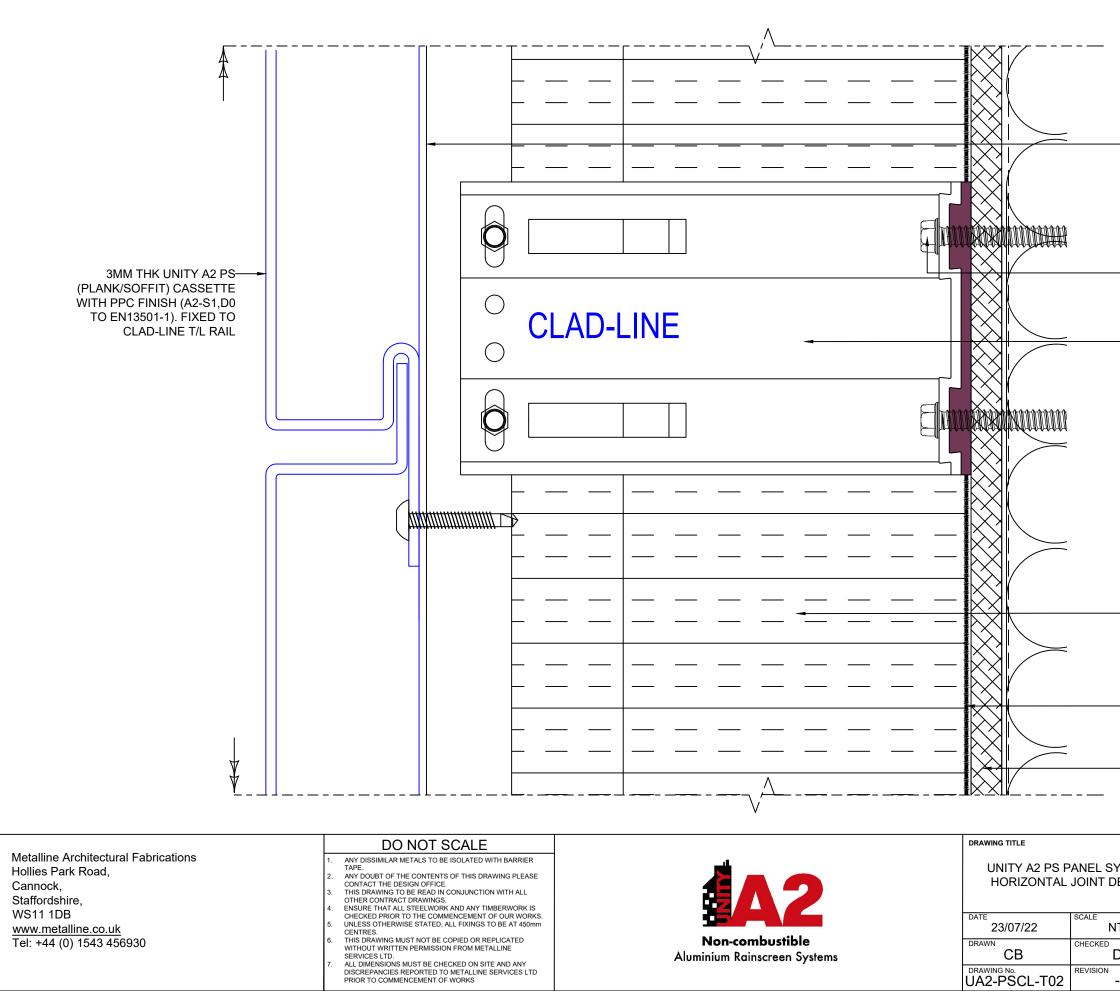

| —CLAD-LINI<br>ALUMINIU                                                            |   |   | VERTICAL                      |   |
|-----------------------------------------------------------------------------------|---|---|-------------------------------|---|
|                                                                                   |   |   | IN ACCORDANCE<br>CALCULATIONS |   |
| CLAD-LINE CL1 FRAMING SYSTEM. BRACKET<br>WITH PRE-FITTED ISOLATION PAD            |   |   |                               |   |
|                                                                                   |   |   |                               |   |
|                                                                                   |   |   |                               |   |
|                                                                                   |   |   |                               |   |
| —MINERAL WOOL THERMAL INSULATION.<br>THICKNESS SUBJECT TO U VALUE<br>REQUIREMENTS |   |   |                               |   |
| BREATHER MEMBRANE                                                                 |   |   |                               |   |
| —CALCIUM SILICATE SHEATHING BOARD                                                 |   |   |                               |   |
| SYSTEM<br>DETAIL                                                                  | - | - | -                             | - |
|                                                                                   | - | - | -                             | - |
|                                                                                   | - | - | -                             | - |
| NTS                                                                               | - | - | -                             | - |
| DB                                                                                | - | - | -                             | - |