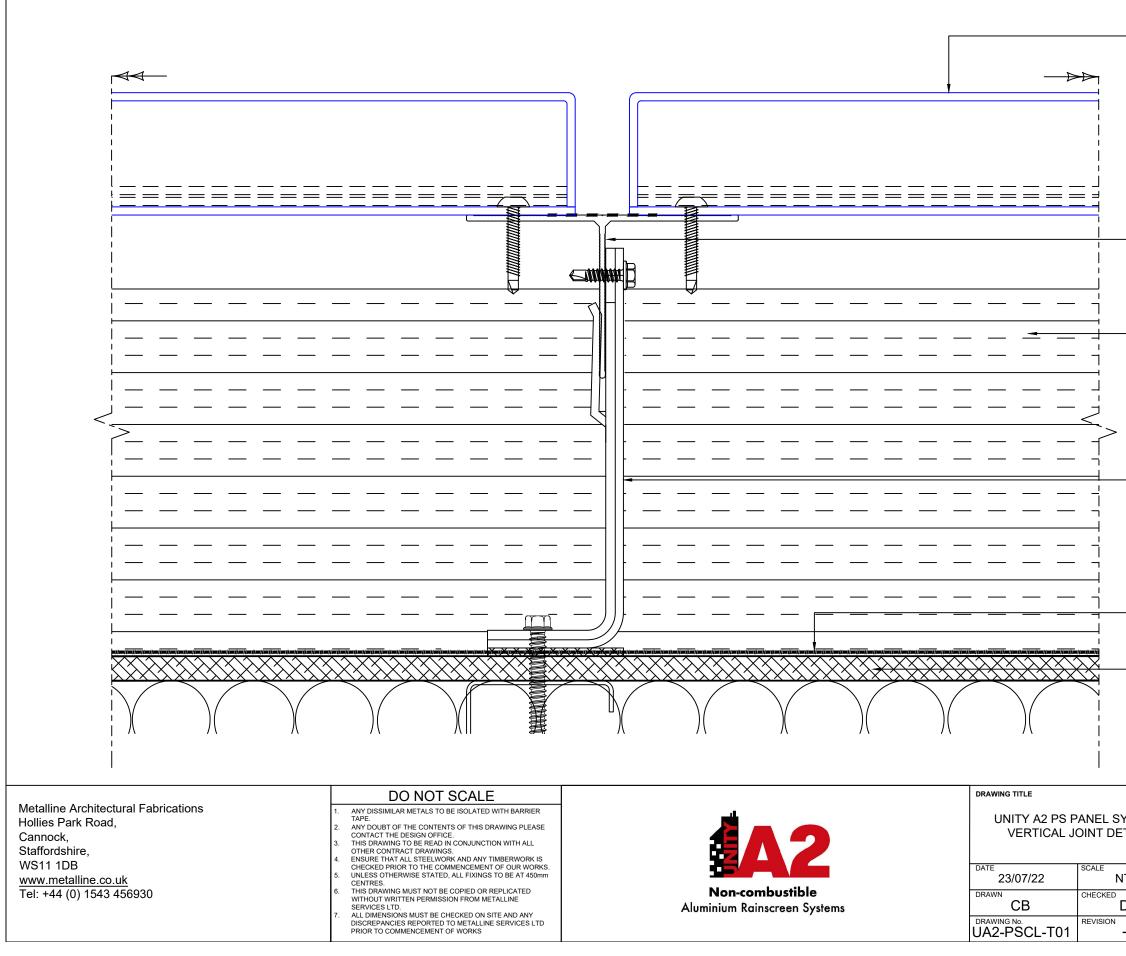

| —3MM THK UNITY A2 PS (PLANK/SOFFIT)<br>CASSETTE WITH PPC FINISH (A2-S1,D0<br>TO EN13501-1). FIXED TO CLAD-LINE T/L<br>RAIL |     |     |             |      |       |
|----------------------------------------------------------------------------------------------------------------------------|-----|-----|-------------|------|-------|
|                                                                                                                            |     |     |             |      |       |
|                                                                                                                            |     |     |             |      |       |
|                                                                                                                            |     | 000 |             |      |       |
| CLAD-LINE 100x60 VERTICAL<br>ALUMINIUM T RAIL                                                                              |     |     |             |      |       |
|                                                                                                                            | NOC |     |             |      |       |
| —MINERAL WOOL THERMAL INSULATION.<br>THICKNESS SUBJECT TO U VALUE<br>REQUIREMENTS                                          |     |     |             |      |       |
|                                                                                                                            |     |     |             |      |       |
|                                                                                                                            |     |     |             |      |       |
|                                                                                                                            |     |     |             |      |       |
|                                                                                                                            |     |     |             |      |       |
| -BREATHER MEMBRANE                                                                                                         |     |     |             |      |       |
|                                                                                                                            |     |     |             |      |       |
| CALCIUM SILICATE SHEATHING BOARD                                                                                           |     |     |             |      |       |
|                                                                                                                            |     |     |             |      |       |
|                                                                                                                            |     |     |             |      |       |
| SYSTEM<br>ETAIL                                                                                                            | -   | -   | -           | -    | -     |
|                                                                                                                            | -   | -   | -           | -    | -     |
|                                                                                                                            | -   | -   | -           | -    | -     |
| NTS                                                                                                                        | -   | -   | -           | -    | -     |
| DB                                                                                                                         | -   | -   | -           | -    | -     |
| -                                                                                                                          | REV | BY  | DESCRIPTION | DATE | CHK'D |
|                                                                                                                            |     |     |             |      |       |