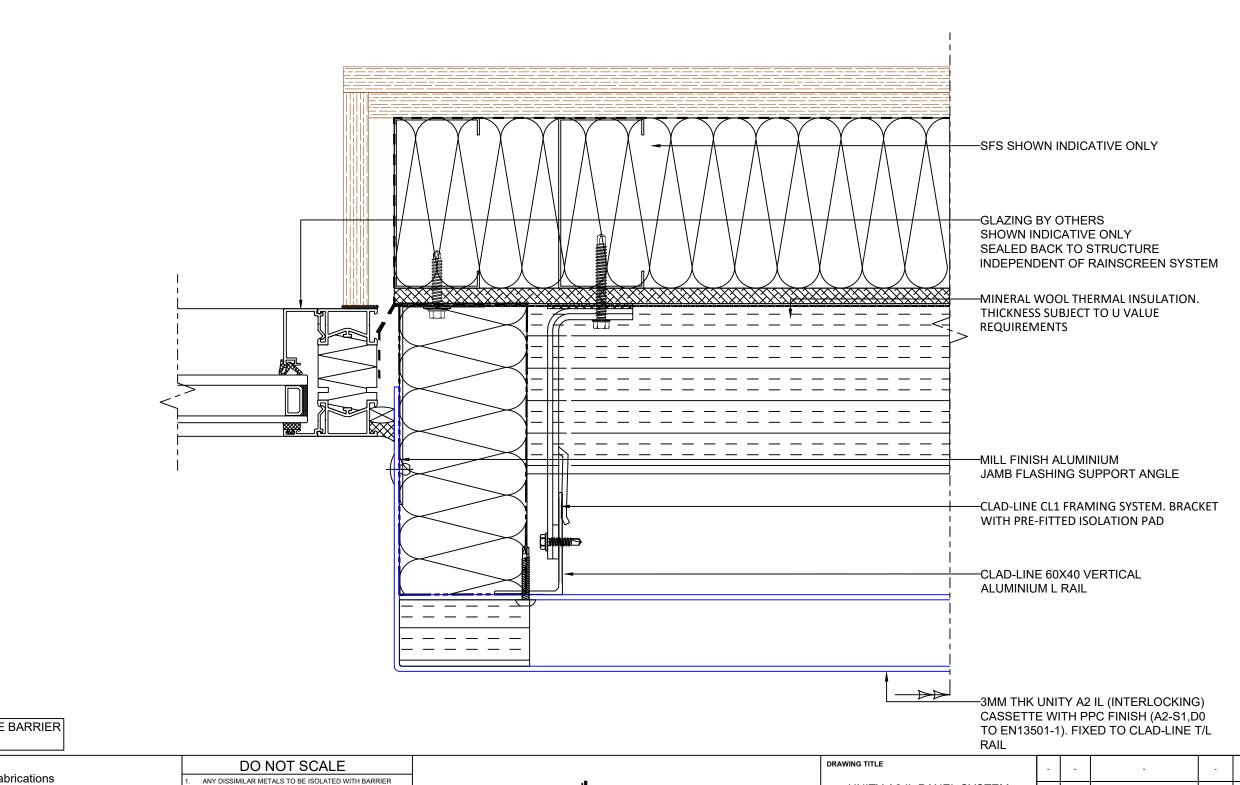

NOTE: VENTILATED FIRE BARRIER TO SPECIALIST DESIGN

Metalline Architectural Fabrications Hollies Park Road, Cannock,

Staffordshire,

WS11 1DB

www.metalline.co.uk Tel: +44 (0) 1543 456930

- ANY DISSIMILAR METALS TO BE ISOLATED WITH BARRIER TAPE.

  ANY DOUBT OF THE CONTENTS OF THIS DRAWING PLEASE CONTACT THE DESIGN OFFICE.

  THIS DRAWING TO BE READ IN CONJUNCTION WITH ALL OTHER CONTRACT DRAWINGS.

  ENSURE THAT ALL STEELWORK AND ANY TIMBERWORK IS CHECKED PRIOR TO THE COMMENCEMENT OF OUR WORKS. UNLESS OTHERWISE STATED, ALL FIXINGS TO BE AT 450mm CENTRES.

  THIS DRAWING MUST NOT BE COPIED OR REPLICATED WITHOUT WRITTEN PERMISSION FROM METALLINE SERVICES LTD.

  ALL DIMENSIONS MUST BE CHECKED ON SITE AND ANY DISCREPANCIES REPORTED TO METALLINE SERVICES LTD.

  PRIOR TO COMMENCEMENT OF WORKS

Non-combustible Aluminium Rainscreen Systems

|  | IVAIL                                                          |            |     |    |             |      |       |  |
|--|----------------------------------------------------------------|------------|-----|----|-------------|------|-------|--|
|  | DRAWING TITLE  UNITY A2 IL PANEL SYSTEM GLAZING JAMB INTERFACE |            | -   | ,  | -           | -    | i     |  |
|  |                                                                |            | -   | ı  | -           | -    | 1     |  |
|  |                                                                |            | -   | i  | -           | -    | -     |  |
|  | 23/07/22                                                       | NTS        | -   | 1  | -           | -    | 1     |  |
|  | CB                                                             | DB         | -   | -  | -           | -    | -     |  |
|  | DRAWING No. UA2-ILCL-T09                                       | REVISION - | REV | BY | DESCRIPTION | DATE | CHK'D |  |