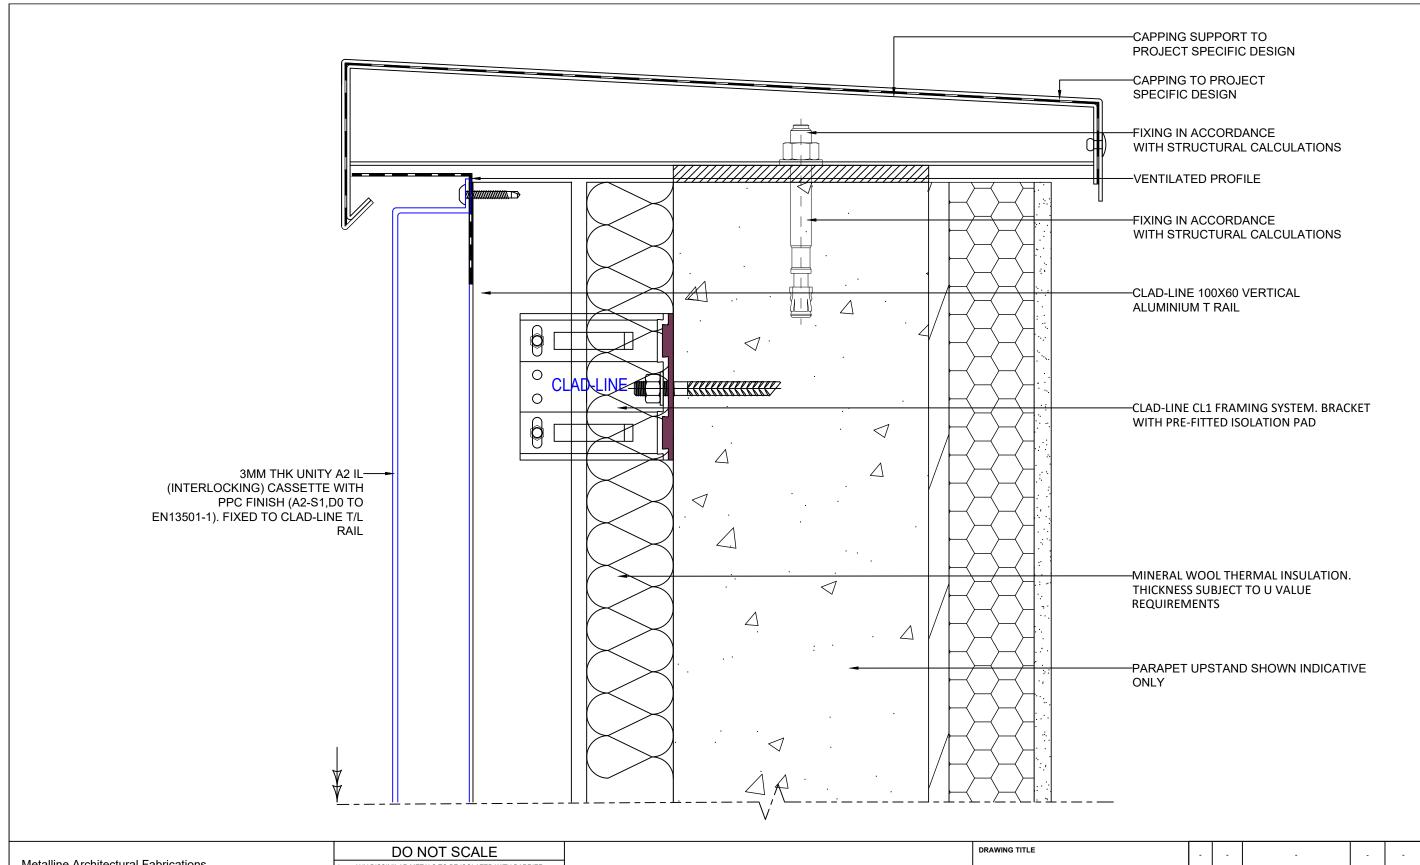

  PRIOR TO COMMENCEMENT OF WORKS

Non-combustible Aluminium Rainscreen Systems

| UNITY A2 IL PANEL SYSTEM PARAPET CAPPING INTERFACE |            | -   | ,  | -           |      | -     |
|----------------------------------------------------|------------|-----|----|-------------|------|-------|
|                                                    |            | -   | ı  | -           | ı    | -     |
|                                                    |            | -   | i  | -           | 1    | -     |
| 23/07/22                                           | NTS        | -   | -  | -           | -    | -     |
| CB                                                 | DB         | -   | -  | -           | -    | -     |
| DRAWING No. UA2-ILCL-T08                           | REVISION - | REV | BY | DESCRIPTION | DATE | CHK'D |