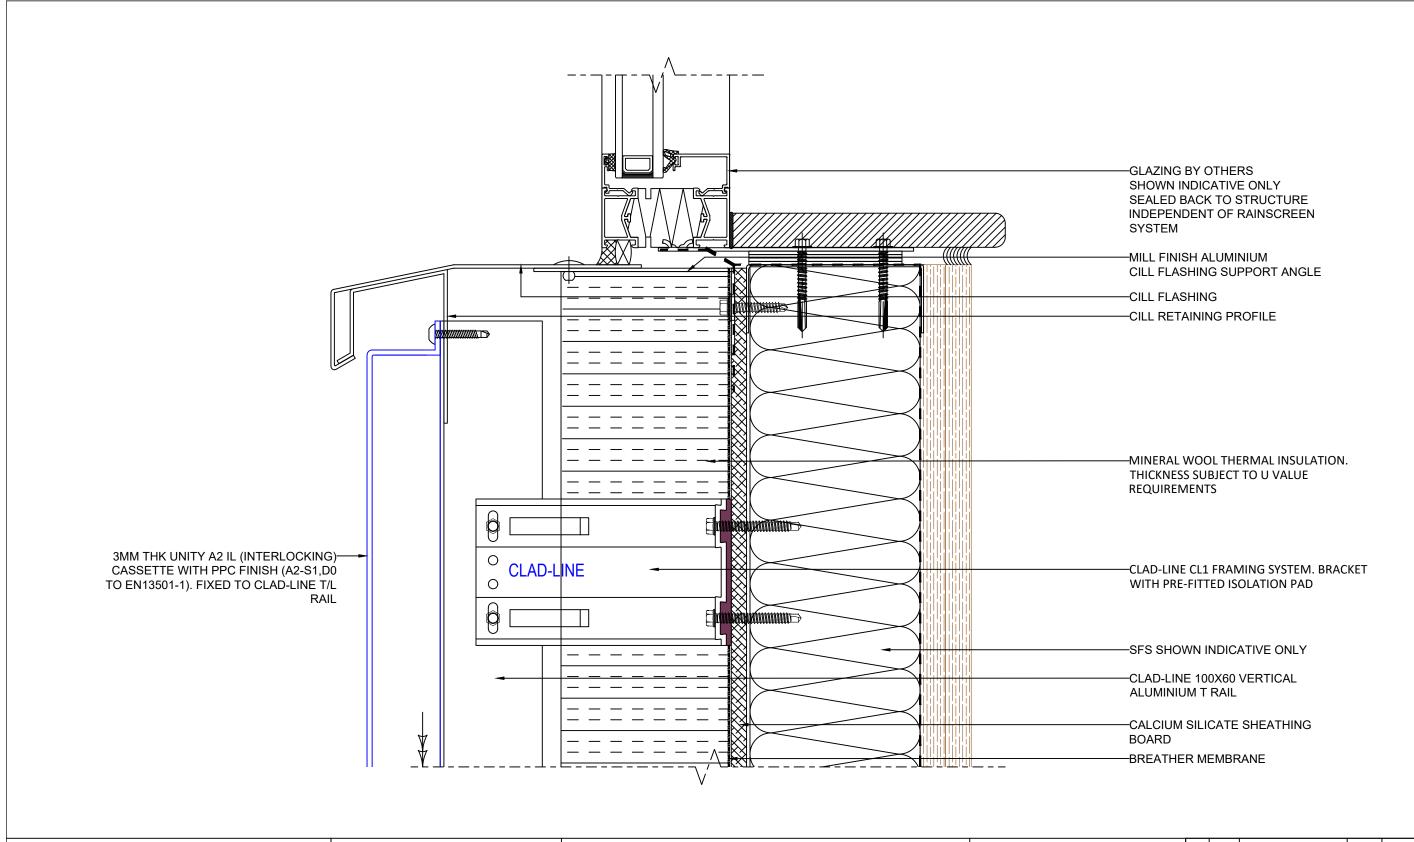

  ALL DIMENSIONS MUST BE CHECKED ON SITE AND ANY DISCREPANCIES REPORTED TO METALLINE SERVICES LTD.

  PRIOR TO COMMENCEMENT OF WORKS

Non-combustible Aluminium Rainscreen Systems

|  | UNITY A2 IL PANEL SYSTEM<br>GLAZING CILL INTERFACE |            | -   | -  | -           | -    | -     |
|--|----------------------------------------------------|------------|-----|----|-------------|------|-------|
|  |                                                    |            | -   | 1  | -           | -    | -     |
|  |                                                    |            | -   | ı  | -           | -    | -     |
|  | 23/07/22                                           | NTS        | -   | ı  | -           | -    | -     |
|  | CB                                                 | DB         | -   | -  | -           | -    | -     |
|  | DRAWING No. UA2-ILCL-T06                           | REVISION - | REV | BY | DESCRIPTION | DATE | CHK'D |