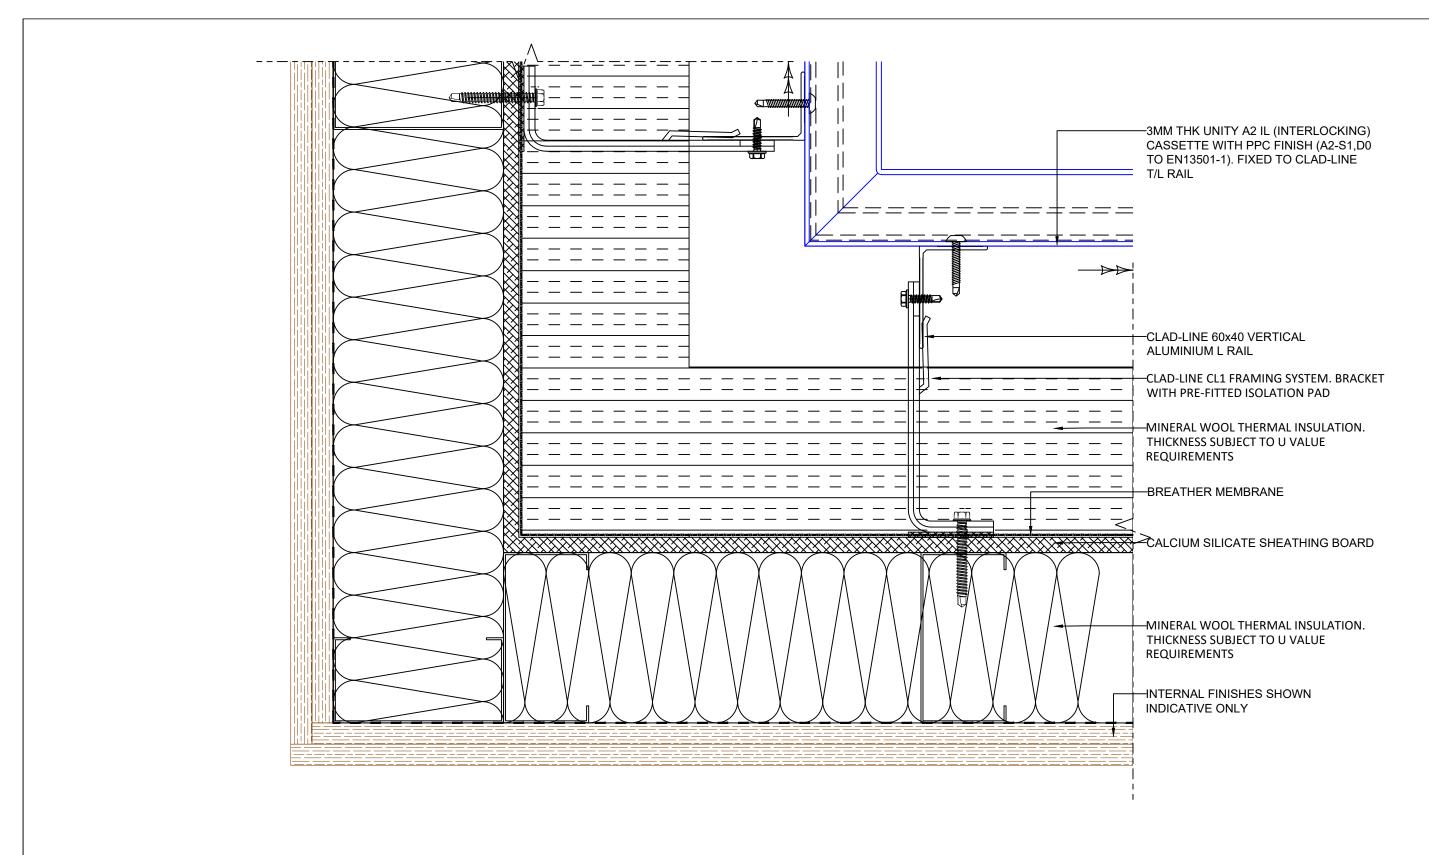

  ALL DIMENSIONS MUST BE CHECKED ON SITE AND ANY DISCREPANCIES REPORTED TO METALLINE SERVICES LTD.

  PRIOR TO COMMENCEMENT OF WORKS

Non-combustible Aluminium Rainscreen Systems

|  | UNITY A2 IL PANEL SYSTEM INTERNAL CORNER DETAIL |            | -   | -  | -           | -    | -     |
|--|-------------------------------------------------|------------|-----|----|-------------|------|-------|
|  |                                                 |            | -   | 1  | -           | -    | -     |
|  |                                                 |            | -   | i  | -           | -    | -     |
|  | 23/07/22                                        | NTS        | -   | 1  | -           | -    | -     |
|  | CB                                              | DB         | -   | -  | -           | -    | -     |
|  | DRAWING No. UA2-ILCL-T05                        | REVISION - | REV | BY | DESCRIPTION | DATE | CHK'D |