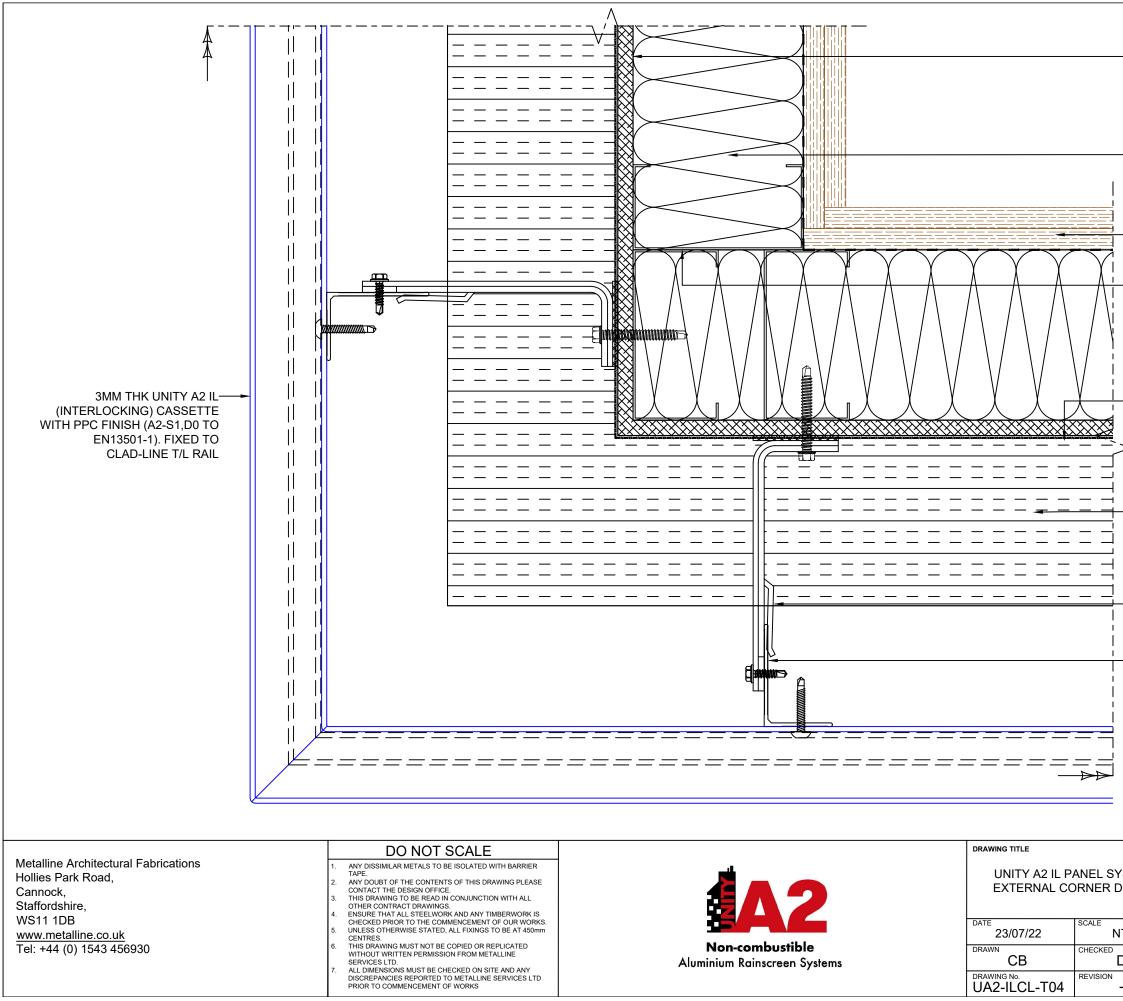

| —CALCIUM                                                                                              | -CALCIUM SILICATE SHEATHING BOARD        |    |             |      |       |  |
|-------------------------------------------------------------------------------------------------------|------------------------------------------|----|-------------|------|-------|--|
| —MINERAL WOOL THERMAL INSULATION.<br>THICKNESS SUBJECT TO U VALUE<br>REQUIREMENTS                     |                                          |    |             |      |       |  |
| -                                                                                                     | NTERNAL FINISHES SHOWN<br>NDICATIVE ONLY |    |             |      |       |  |
| -SFS SHOWN INDICATIVE ONLY                                                                            |                                          |    |             |      |       |  |
| BREATHER MEMBRANE<br>MINERAL WOOL THERMAL INSULATION.<br>THICKNESS SUBJECT TO U VALUE<br>REQUIREMENTS |                                          |    |             |      |       |  |
| 1<br>]<br>J—CLAD-LINE CL1 FRAMING SYSTEM. BRACKET<br>  WITH PRE-FITTED ISOLATION PAD                  |                                          |    |             |      |       |  |
| CLAD-LINI<br>ALUMINIU                                                                                 |                                          |    | ERTICAL     |      |       |  |
|                                                                                                       | -                                        | -  | -           | -    | -     |  |
| SYSTEM<br>DETAIL                                                                                      | -                                        | -  | -           | -    | -     |  |
|                                                                                                       | -                                        | -  | -           | -    | -     |  |
| NTS                                                                                                   | -                                        | -  | -           | -    | -     |  |
| DB                                                                                                    | -                                        | -  | -           | -    | -     |  |
| ۱<br>–                                                                                                | REV                                      | BY | DESCRIPTION | DATE | CHK'D |  |
|                                                                                                       |                                          |    |             |      |       |  |