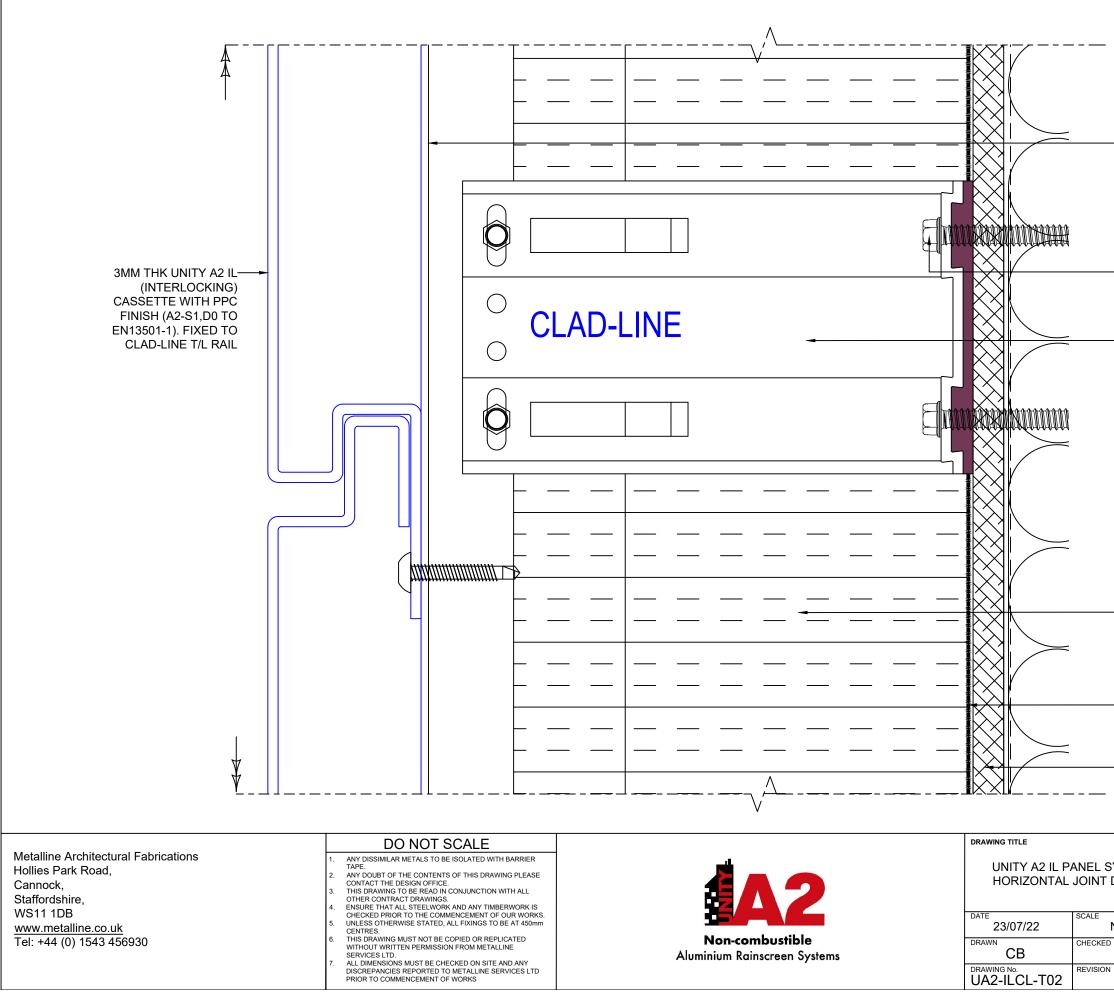

| CLAD-LINI<br>ALUMINIU                                                            |      |      | VERTICAL                      |      |       |
|----------------------------------------------------------------------------------|------|------|-------------------------------|------|-------|
|                                                                                  |      |      | IN ACCORDANCE<br>CALCULATIONS |      |       |
| CLAD-LINE CL1 FRAMING SYSTEM. BRACKET<br>WITH PRE-FITTED ISOLATION PAD           |      |      |                               |      |       |
|                                                                                  |      |      |                               |      |       |
|                                                                                  |      |      |                               |      |       |
|                                                                                  |      |      |                               |      |       |
|                                                                                  |      |      |                               |      |       |
|                                                                                  |      |      |                               |      |       |
| MINERAL WOOL THERMAL INSULATION.<br>THICKNESS SUBJECT TO U VALUE<br>REQUIREMENTS |      |      |                               |      |       |
|                                                                                  |      |      |                               |      |       |
|                                                                                  |      |      |                               |      |       |
| —CALCIUM                                                                         | SILI | CATE | SHEATHING BOAF                | RD   |       |
|                                                                                  | -    | -    | -                             | -    | -     |
| YSTEM<br>DETAIL                                                                  | -    | -    | -                             | -    | -     |
|                                                                                  | -    | -    | -                             | -    | -     |
| NTS                                                                              | -    | -    | -                             | -    | -     |
| DB                                                                               | -    | -    | -                             | -    | -     |
| -                                                                                | REV  | BY   | DESCRIPTION                   | DATE | CHK'D |