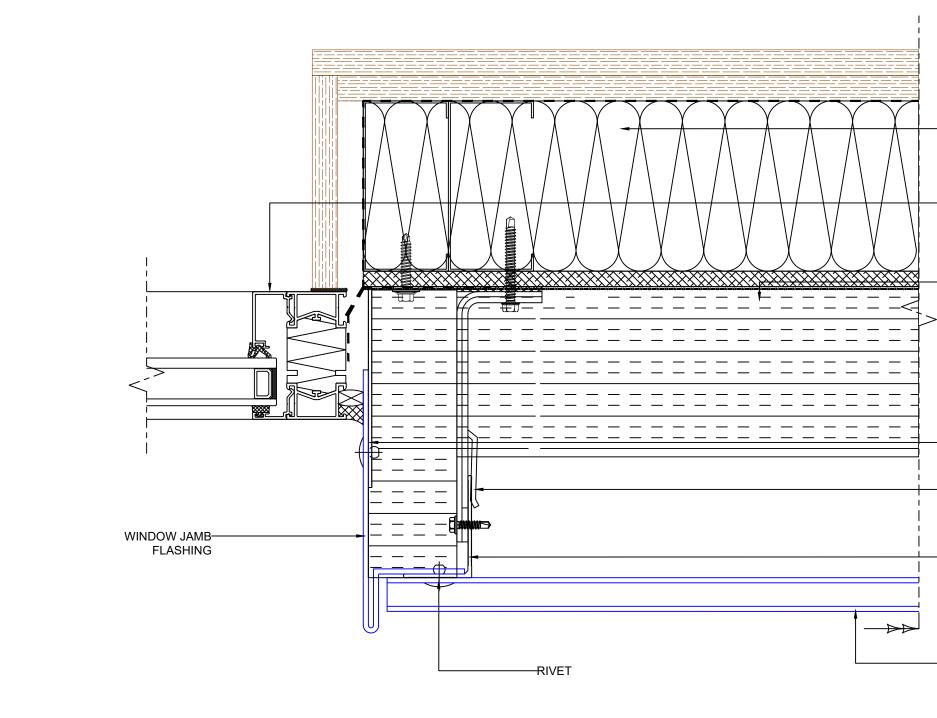

| DRAWING TITLE                             |          |  |  |  |  |
|-------------------------------------------|----------|--|--|--|--|
| UNITY A2 FP PANEL S<br>GLAZING JAMB INTEF |          |  |  |  |  |
| DATE 23/07/22                             | SCALE    |  |  |  |  |
|                                           | CHECKED  |  |  |  |  |
| DRAWING No.<br>UA2-FPCL-T09               | REVISION |  |  |  |  |

| -SFS SHO                                                                                                   | WN I | NDIC | ATIVE ONLY  |      |       |  |  |  |
|------------------------------------------------------------------------------------------------------------|------|------|-------------|------|-------|--|--|--|
| GLAZING BY OTHERS<br>SHOWN INDICATIVE ONLY<br>SEALED BACK TO STRUCTURE<br>INDEPENDENT OF RAINSCREEN SYSTEM |      |      |             |      |       |  |  |  |
| MINERAL WOOL THERMAL INSULATION.<br>THICKNESS SUBJECT TO U VALUE<br>REQUIREMENTS                           |      |      |             |      |       |  |  |  |
|                                                                                                            |      |      |             |      |       |  |  |  |
| —MILL FINISH ALUMINIUM<br>JAMB FLASHING SUPPORT ANGLE                                                      |      |      |             |      |       |  |  |  |
| CLAD-LINE CL1 FRAMING SYSTEM. BRACKET<br>WITH PRE-FITTED ISOLATION PAD                                     |      |      |             |      |       |  |  |  |
| CLAD-LINE 60X40 VERTICAL<br>ALUMINIUM L RAIL                                                               |      |      |             |      |       |  |  |  |
| —3MM THK UNITY A2 FP (FOLDED PLANK)<br>WITH PPC FINISH (A2-S1,D0 TO<br>EN13501-1). FIXED TO CLAD-LINE T/L  |      |      |             |      |       |  |  |  |
| RAIL                                                                                                       | _    | _    |             |      |       |  |  |  |
| SYSTEM                                                                                                     | -    | -    | -           | -    | -     |  |  |  |
| RFACE                                                                                                      | -    | -    | -           | -    | -     |  |  |  |
| NTS                                                                                                        | -    | -    | -           | -    | -     |  |  |  |
| DB                                                                                                         | -    | -    | -           | -    | -     |  |  |  |
| -                                                                                                          | REV  | BY   | DESCRIPTION | DATE | CHK'D |  |  |  |
|                                                                                                            |      |      |             |      |       |  |  |  |