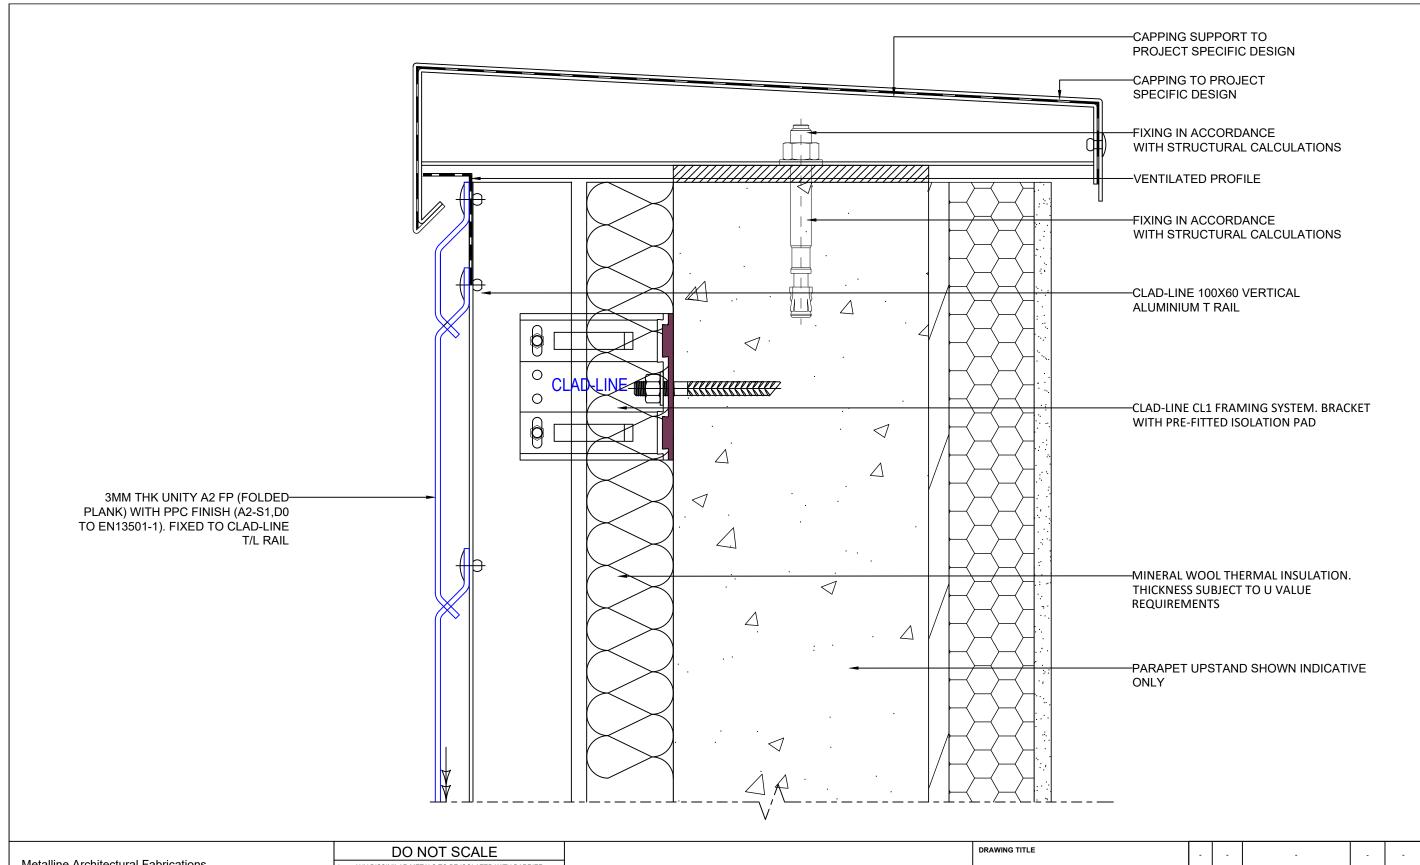

Metalline Architectural Fabrications Hollies Park Road, Cannock, Staffordshire, WS11 1DB

www.metalline.co.uk Tel: +44 (0) 1543 456930

- ANY DISSIMILAR METALS TO BE ISOLATED WITH BARRIER TAPE.

  ANY DOUBT OF THE CONTENTS OF THIS DRAWING PLEASE CONTACT THE DESIGN OFFICE.

  THIS DRAWING TO BE READ IN CONJUNCTION WITH ALL OTHER CONTRACT DRAWINGS.

  ENSURE THAT ALL STEELWORK AND ANY TIMBERWORK IS CHECKED PRIOR TO THE COMMENCEMENT OF OUR WORKS. UNLESS OTHERWISE STATED, ALL FIXINGS TO BE AT 450mm CENTRES.

  THIS DRAWING MUST NOT BE COPIED OR REPLICATED WITHOUT WRITTEN PERMISSION FROM METALLINE SERVICES LTD.

  ALL DIMENSIONS MUST BE CHECKED ON SITE AND ANY DISCREPANCIES REPORTED TO METALLINE SERVICES LTD.

  PRIOR TO COMMENCEMENT OF WORKS

**Aluminium Rainscreen Systems** 

|  | UNITY A2 FP PANEL SYSTEM PARAPET CAPPING INTERFACE |            | -   | -  | -           | -    | -     |
|--|----------------------------------------------------|------------|-----|----|-------------|------|-------|
|  |                                                    |            | -   | -  | -           | -    | -     |
|  |                                                    |            | -   | ı  | -           | -    | -     |
|  | 23/07/22                                           | NTS        | -   | -  | -           | -    | -     |
|  | CB                                                 | DB         | -   | -  | -           | -    | -     |
|  | UA2-FPCL-T08                                       | REVISION - | REV | BY | DESCRIPTION | DATE | CHK'D |