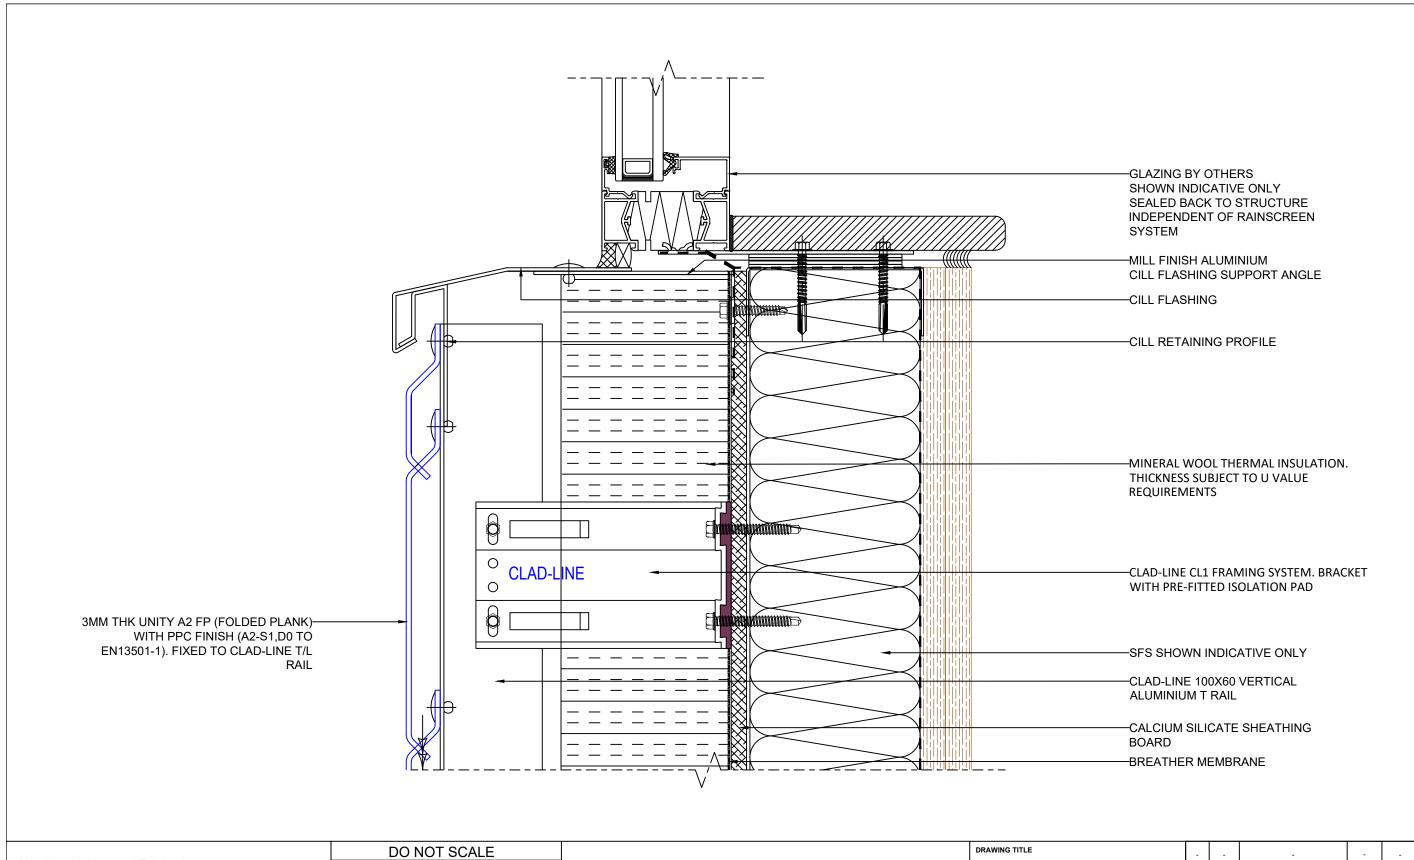

|  | UNITY A2 FP PANEL SYSTEM<br>GLAZING CILL INTERFACE |            | -   | -  | -           | -    | -     |
|--|----------------------------------------------------|------------|-----|----|-------------|------|-------|
|  |                                                    |            | -   | 1  | -           | -    | -     |
|  |                                                    |            | -   | ı  | -           | -    | -     |
|  | DATE 23/07/22                                      | NTS        | -   | -  | -           | -    | -     |
|  | CB                                                 | DB         | -   | -  | -           | -    | -     |
|  | DRAWING No. UA2-FPCL-T06                           | REVISION - | REV | BY | DESCRIPTION | DATE | CHK'D |