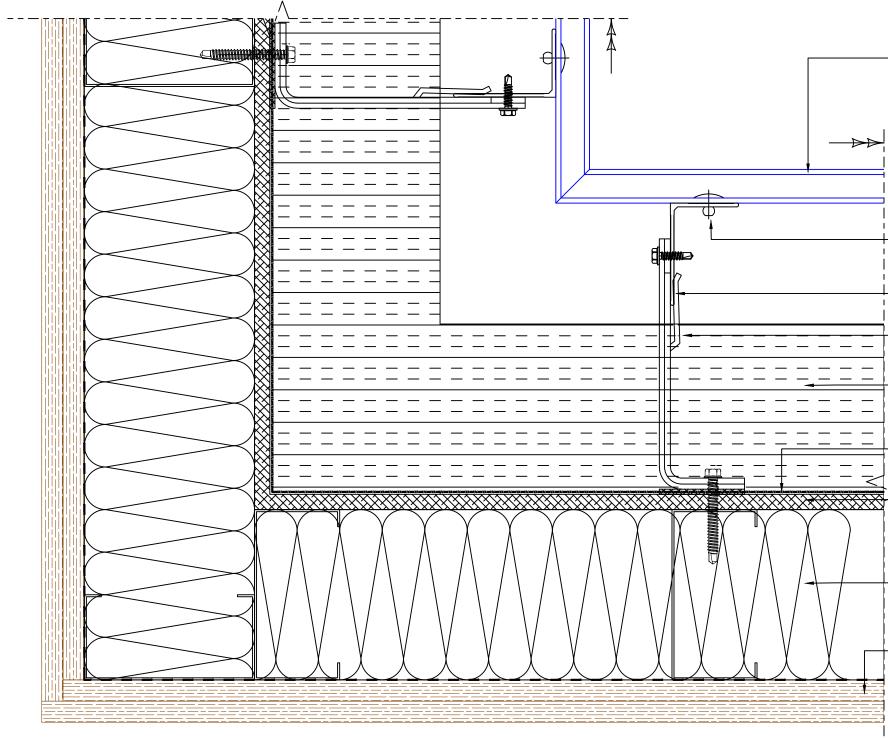

| —3MM THK UNITY A2 FP (FOLDED PLANK)<br>WITH PPC FINISH (A2-S1,D0 TO<br>EN13501-1). FIXED TO CLAD-LINE T/L<br>RAIL |                       |            |                                           |      |       |  |  |
|-------------------------------------------------------------------------------------------------------------------|-----------------------|------------|-------------------------------------------|------|-------|--|--|
|                                                                                                                   |                       |            |                                           |      |       |  |  |
| —Aluminiu                                                                                                         | ΜB                    | LIND       | RIVET                                     |      |       |  |  |
| CLAD-LINE 60x40 VERTICAL<br>ALUMINIUM L RAIL                                                                      |                       |            |                                           |      |       |  |  |
|                                                                                                                   |                       |            |                                           |      |       |  |  |
| —MINERAL WOOL THERMAL INSULATION.<br>THICKNESS SUBJECT TO U VALUE<br>REQUIREMENTS                                 |                       |            |                                           |      |       |  |  |
| BREATHER MEMBRANE                                                                                                 |                       |            |                                           |      |       |  |  |
| CALCIUM                                                                                                           | SILI                  | CATE       | SHEATHING BOAR                            | ۲D   |       |  |  |
|                                                                                                                   | S SU<br>1ENT<br>. FIN | BJECT<br>S | ERMAL INSULATION<br>TO U VALUE<br>S SHOWN |      |       |  |  |
|                                                                                                                   |                       |            |                                           |      |       |  |  |
|                                                                                                                   | -                     | -          | -                                         | -    | -     |  |  |
| SYSTEM<br>DETAIL                                                                                                  | -                     | -          | -                                         | -    | -     |  |  |
|                                                                                                                   | -                     | -          | -                                         | -    | -     |  |  |
| NTS                                                                                                               | -                     | -          | -                                         | -    | -     |  |  |
| DB                                                                                                                | -                     | -          |                                           |      | -     |  |  |
| -                                                                                                                 | REV                   | BY         | DESCRIPTION                               | DATE | CHK'I |  |  |