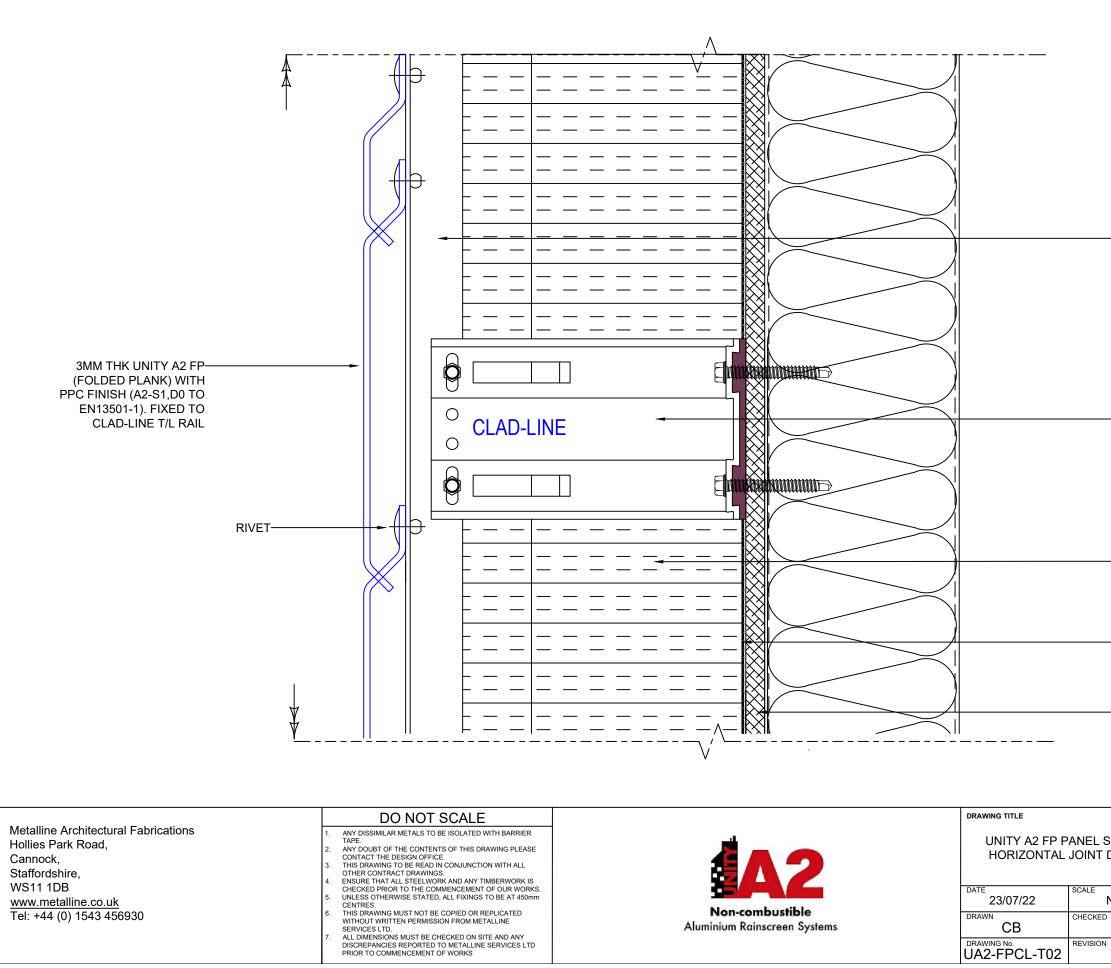

| —CLAD-LIN<br>ALUMINIU                                                                                 |          |         |                  |           |            |
|-------------------------------------------------------------------------------------------------------|----------|---------|------------------|-----------|------------|
| CLAD-LINE CL1 FRAMING SYSTEM. BRACKET<br>WITH PRE-FITTED ISOLATION PAD                                |          |         |                  |           |            |
| MINERAL WOOL THERMAL INSULATION.<br>THICKNESS SUBJECT TO U VALUE<br>REQUIREMENTS<br>BREATHER MEMBRANE |          |         |                  |           |            |
| CALCIUM SILICATE SHEATHING BOARD                                                                      |          |         |                  |           |            |
| SYSTEM<br>DETAIL                                                                                      | -        | -       | -                | -         | -          |
|                                                                                                       | -        | -       | -                | -         | -          |
|                                                                                                       | -        | -       | -                | -         | -          |
| NTS                                                                                                   | -        | -       | -                | -         | -          |
| DB                                                                                                    | -<br>REV | -<br>BY | -<br>DESCRIPTION | -<br>DATE | -<br>CHK'D |
| -                                                                                                     |          |         |                  |           |            |
|                                                                                                       |          |         |                  |           |            |