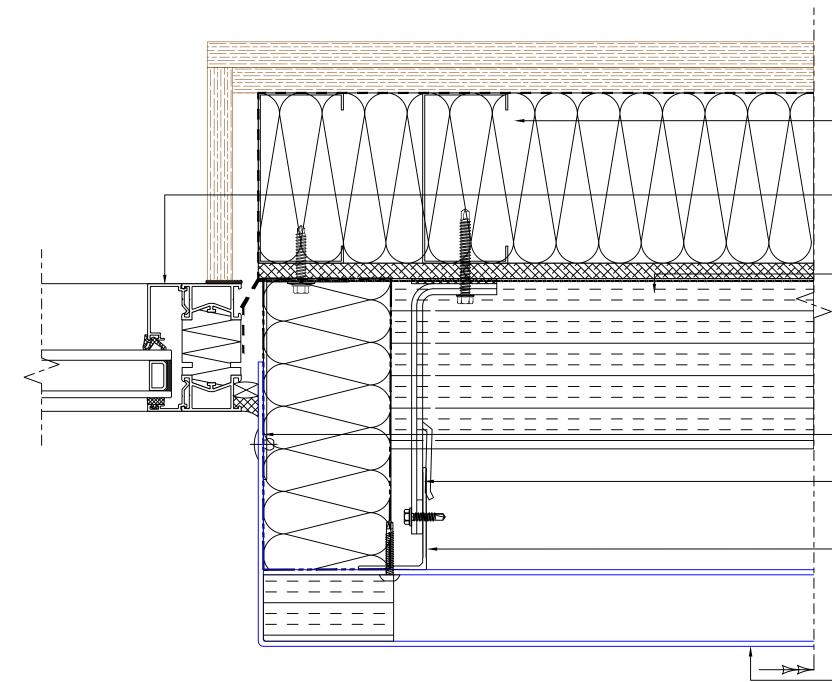

## NOTE: VENTILATED FIRE BARRIER TO SPECIALIST DESIGN

Metalline Architectural Fabrications Hollies Park Road, Cannock, Staffordshire, WS11 1DB <u>www.metalline.co.uk</u> Tel: +44 (0) 1543 456930

## DO NOT SCALE

- ANY DISSIMILAR METALS TO BE ISOLATED WITH BARRIER TAPE: ANY DOUBT OF THE CONTENTS OF THIS DRAWING PLEASE CONTACT THE DESIGN OFFICE. THIS DRAWING TO BE READ IN CONJUNCTION WITH ALL OTHER CONTRACT DRAWINGS. ENSURE THAT ALL STEELWORK AND ANY TIMBERWORK IS CHECKED PRIOR TO THE COMMENCEMENT OF OUR WORKS. UNLESS OTHERWISE STATED, ALL FIXINGS TO BE AT 450mm CENTRES. THIS DRAWING MUST NOT BE COPIED OR REPLICATED WITHOUT WRITTEN PERMISSION FROM METALLINE SERVICES LTD. ALL DIMENSIONS MUST BE CHECKED ON SITE AND ANY DISCREPANCIES REPORTED TO METALLINE SERVICES LTD PRIOR TO COMMENCEMENT OF WORKS

| DRAWING TITLE                |          |  |
|------------------------------|----------|--|
| UNITY A2 DF P<br>GLAZING JAM |          |  |
| DATE 22/07/22                | SCALE    |  |
| CB                           | CHECKED  |  |
| DRAWING NO.<br>UA2-DFCL-T09  | REVISION |  |

| —SFS SHOV                                                                                                          | WN I | NDIC  | ATIVE ONLY  |      |       |  |  |
|--------------------------------------------------------------------------------------------------------------------|------|-------|-------------|------|-------|--|--|
|                                                                                                                    |      |       |             |      |       |  |  |
| -GLAZING BY OTHERS<br>SHOWN INDICATIVE ONLY<br>SEALED BACK TO STRUCTURE                                            |      |       |             |      |       |  |  |
| INDEPENDENT OF RAINSCREEN SYSTEM                                                                                   |      |       |             |      |       |  |  |
| MINERAL WOOL THERMAL INSULATION.<br>THICKNESS SUBJECT TO U VALUE<br>REQUIREMENTS                                   |      |       |             |      |       |  |  |
|                                                                                                                    |      |       |             |      |       |  |  |
|                                                                                                                    |      |       |             |      |       |  |  |
|                                                                                                                    |      |       |             |      |       |  |  |
| —MILL FINISH ALUMINIUM<br>JAMB FLASHING SUPPORT ANGLE                                                              |      |       |             |      |       |  |  |
|                                                                                                                    |      |       |             |      |       |  |  |
|                                                                                                                    |      |       |             |      |       |  |  |
|                                                                                                                    |      |       |             |      |       |  |  |
|                                                                                                                    |      |       |             |      |       |  |  |
|                                                                                                                    |      |       |             |      |       |  |  |
|                                                                                                                    |      | τν Δο |             | ٦.   |       |  |  |
| —3MM THK UNITY A2 DF (DISCRETE FIX)<br>CASSETTE WITH PPC FINISH (A2-S1,D0<br>TO EN13501-1). FIXED TO CLAD-LINE T/L |      |       |             |      |       |  |  |
| RAIL                                                                                                               | -    | -     | -           | -    | -     |  |  |
| SYSTEM<br>RFACE                                                                                                    | -    | -     | -           | -    |       |  |  |
|                                                                                                                    | -    | -     | -           | -    | -     |  |  |
| NTS                                                                                                                | -    | -     | -           | -    | -     |  |  |
| DB                                                                                                                 | -    | -     | -           | -    | -     |  |  |
| -                                                                                                                  | REV  | BY    | DESCRIPTION | DATE | CHK'[ |  |  |